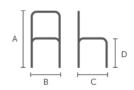

#### **Dimensions**

| Dimension | cm | inch |
|-----------|----|------|
| Α         | 82 | 32.3 |
| В         | 79 | 31.1 |
| С         | 73 | 28.7 |
| D         | 40 | 15.7 |
| С         | 73 | 28.7 |