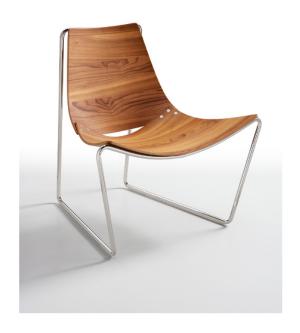

# **Apelle AT LG**

design Beatriz Sempere, 2013

When life gets hectic, it is important find a moment for yourself, it could be in our home or in a **waiting room**. A place where you can escape, discovering our own. The lounge chair Apelle tastefully furnishes any room, pleasure for the eyes and mind.

### Coating

Veneered Flamed Valnut