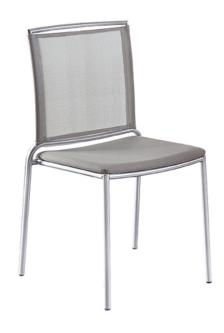

# Fly S

design Mauro Fadel, 2009

Chair with four legs frame available in white or aluminium steel painted or chrome. Seat and backrest in mesh, hide or regenerated hide. Stackable up to four pieces.