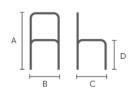

## **Dimensions**

| Dimension | cm | inch |
|-----------|----|------|
| Α         | 85 | 33.5 |
| В         | 48 | 18.9 |
| С         | 50 | 19.7 |
| D         | 46 | 18.1 |