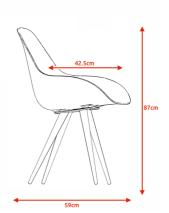

### **MEASURES:**

Height: 87 cm
Width: 52 cm
Depth: 59 cm
Seat height: 46.5 cm
Seat depth: 42.5 cm
Arm height: 61 cm