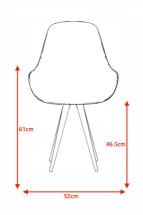

### **MEASURES:**

Height: 87 cm
Width: 52 cm
Depth: 59 cm
Seat height: 46.5 cm
Seat depth: 42.5 cm
Arm height: 61 cm