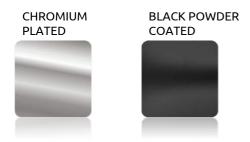

The **Angel Contract** version legs are completely in chrome plated or black powder coated metal. Particularly suitable for residential and contract furnishings market.

#### **MATERIALS:**

**Shell:** polypropilene 85% / fiber glass 15%, UV resistant matte texture. **Base:** chromium plated or black powder coated metal legs.