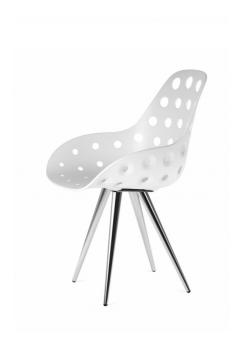

# **Model: Angel Contract Dimple**

Base design: Ruud Bos Shell design: Sander Mulder

The **Dimple** seat's structural design was inspired by an eclectic mix of old, vintage race car seats and golf ball patterns. The union of the two concepts has created a comfortable and highly ergonomic body, with a modern, vibrant aesthetic.

The **Angel Contract** version legs are completely in chrome plated or black powder coated metal. Particularly suitable for residential and contract furnishings market.