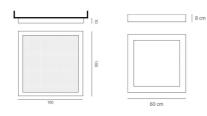

#### FLUO Wall/Ceiling

| W                   | Dimensions | Luminous Flux<br>(Im) | Color      | Code     | Product<br>name             |
|---------------------|------------|-----------------------|------------|----------|-----------------------------|
| 2x39W<br>+<br>2x39W | 100x100 cm | 6650+7000lm           | 0          | 1647010A | Altrove TW - Direct Light   |
|                     |            |                       | 0          | 1649010A | Altrove TW - Volumetric Lig |
|                     | 60x60 cm   | 9600lm                | $\bigcirc$ | 1538010A | Altrove 600                 |
| 234W                | 100x100 cm |                       | 0          | 1352050A | Altrove - Direct light      |
|                     |            |                       | 0          | 1341050A | Altrove - Volumetric Light  |
|                     |            |                       |            |          |                             |