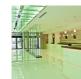

### **Altrove Wall/Ceiling**

Altrove Tunable White allows the adjustment of colour temperature through two wall-mounted dimmable switches. Materials: perimeter structure made of mirrored aluminium; side diffusers made of satin Prismoptic; front diffuser in engraved transparent methacrylate. Specification: available in two version with different reflectors: Fluid light: with mirrored aluminium reflector. Volumetric light: with optical segment reflector in mirrored aluminium.

## Projects

Stade Roland Garros