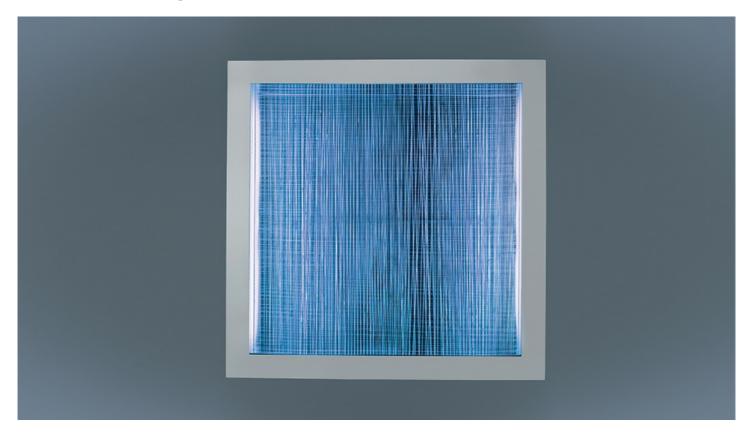

### **Altrove Wall/Ceiling**

Altrove Tunable White allows the adjustment of colour temperature through two wall-mounted dimmable switches. Materials: perimeter structure made of mirrored aluminium; side diffusers made of satin Prismoptic; front diffuser in engraved transparent methacrylate. Specification: available in two version with different reflectors: Fluid light: with mirrored aluminium reflector. Volumetric light: with optical segment reflector in mirrored aluminium.