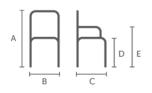

#### **Dimensions**

| Dimension | cm | inch |
|-----------|----|------|
| Α         | 80 | 31.5 |
| В         | 59 | 23.2 |
| С         | 54 | 21.5 |
| D         | 46 | 18.1 |

| Dimension | cm    | inch      |
|-----------|-------|-----------|
| E         | 60/67 | 23.6/26.4 |