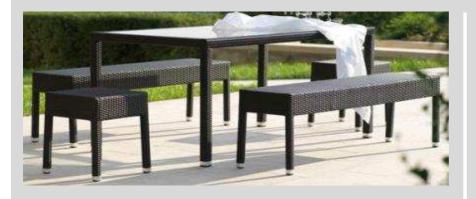

# LOTUS

Design R & S Varaschin

Collection with aluminium frame and hand woven man-made fibre.

**OUTDOOR** 

cod. **2880** 

#### STRUCTURAL COMPONENTS

BENCH WITH POWDER COATED ALUMINIUM FRAME AND SYNTHETIC FIBER WEAVING. ALUMINIUM FEET WITH SUPPORTS IN POLYPROPYLENE. POLYURETHANE DRAINING FOAM IN DIFFERENT DENSITIES, CUSHION COVERS MADE OF POLYESTER AND MIXED PAINEIRA, CHARACTERISTICS OF THE COVERS ARE DESCRIBED IN THE VARASCHIN FOLDER "FABRICS".