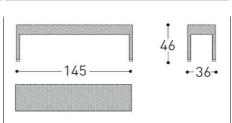

# /araschi

9 Vittorio Veneto (TV) Italia - Tel. +39 0438 5645 • Fax +39 0438 564666 • varaschin@varaschin.it • www.varaschin.it



# LOTUS

Design R & S Varaschin

Collection with aluminium frame and hand woven man-made fibre.



**OUTDOOR** 

cod. **2880** 

# FINISHES AVAILABLE

#### **DIMENSIONS**













net 8,2



package 0.27

#### STRUCTURAL COMPONENTS

BENCH WITH POWDER COATED ALUMINIUM FRAME AND SYNTHETIC FIBER WEAVING. ALUMINIUM FEET WITH SUPPORTS IN POLYPROPYLENE. POLYURETHANE DRAINING FOAM IN DIFFERENT DENSITIES, CUSHION COVERS MADE OF POLYESTER AND MIXED PAINEIRA, CHARACTERISTICS OF THE COVERS ARE DESCRIBED IN THE VARASCHIN FOLDER "FABRICS".

# INSTRUCTIONS FOR USING THE PRODUCT PROPERLY AND SAFELY

VARASCHIN IS NOT LIABLE FOR DAMAGE CAUSED BY IMPROPER USE. THE SAME APPLIES TO DAMAGE DERIVING FROM USE IN EXTREME WEATHER CONDITIONS OR LACK OF CARE. TIPS FOR EXTENDING LONGEVITY OF COMPONENTS: DURING THE WINTER STORE IN A DRY AND CLOSED PLACE TO AVOID CONDENSATION.

DO NOT STEP ON WITH FEET, DO NOT SWING BACK AND FORTH ON THE LEGS, DO NOT SIT ON THE BACK OR ON ARMS, DO NOT USE