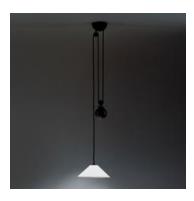

# Aggregato saliscendi cono opalino piccolo

#### **DESCRIPTION**:

Ceiling rose in thermoplastic resin and metal, painted; counterweight in thermoplastic transparent resin; sphere-shaped diffuser in methacrylate. With fall counterweight.

## Lamp with interchangeable diffusers.

## DIMENSIONS

| Height:               | cm 135 |
|-----------------------|--------|
| Max Extension Height: | cm 335 |
| Cutout shape:         |        |

min 135 cm max 335 cm 0 38 cm

LAMP IP 20 ⊕ 𝑘 @