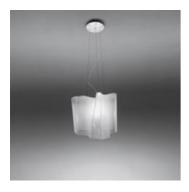

# Logico sospensione singola

### **DESCRIPTION**:

Painted metal structure, blown glass diffuser with polished-silk finish.

Available in four sizes and in four configurations: single, on line, 3x120° and 4x90°. Its modular shape lends itself to the creation and realisation of customized compositions, supplied as special project. Logico nano track is available with track adapter.