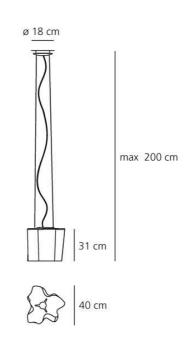

## DIMENSIONS

| Length:                  | cm 40  |
|--------------------------|--------|
| Width:                   | cm 40  |
| Height:                  | cm 31  |
| Base Diameter:           | cm 18  |
| Max Height from ceiling: | cm 200 |
| Cutout shape:            |        |