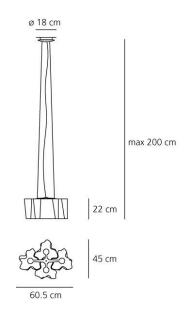

## **DIMENSIONS**

cm 60.5 Length: Width: cm 45 cm 22 Height: Base Diameter: cm 18 Max Height from ceiling: cm 200

Cutout shape:

### **DIMENSIONS**