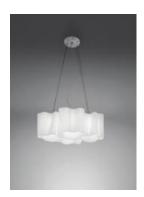

## Logico sospensione mini 4x90°

#### **DESCRIPTION:**

Suspension lamp composed by 4 elements on line. Painted metal structure, blown glass diffuser with polished-silk finish.

Available in four sizes and in four configurations: single, on line, 3x120° and 4x90°. Its modular shape lends itself to the creation and realisation of customized compositions, supplied as special project. Logico nano track is available with track adapter.

## **DIMENSIONS**

cm 60.5 Length: Width: cm 45 cm 22 Height: Base Diameter: cm 18 Max Height from ceiling: cm 200

Cutout shape: