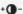

#### **DIMENSIONS**

cm 60.5 Length: Width: cm 45 Height: cm 22 Base Diameter: cm 18 Max Height from ceiling: cm 200

Cutout shape: