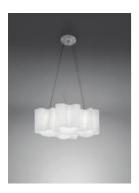

# Logico sospensione micro 4x90°

#### **DESCRIPTION:**

Suspension lamp composed by 4 elements on line. Painted metal structure, blown glass diffuser with polished-silk finish.

Available in four sizes and in four configurations: single, on line, 3x120° and 4x90°. Its modular shape lends itself to the creation and realisation of customized compositions, supplied as special project. Logico nano track is available with track adapter.

#### **DIMENSIONS**

cm 60.5 Length: Width: cm 45 Height: cm 22 Base Diameter: cm 18 Max Height from ceiling: cm 200

Cutout shape: