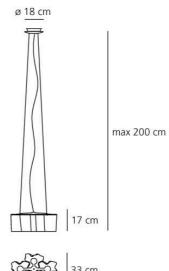

#### **DIMENSIONS**

cm 60.5 Length: Width: cm 45 Height: cm 22 Base Diameter: cm 18 Max Height from ceiling: cm 200

Cutout shape:

#### **DIMENSIONS**

45 cm