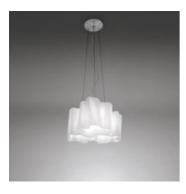

# Logico sospensione micro 3x120°

# **DESCRIPTION**:

Suspension lamp composed by 3 elements. Painted metal structure, blown glass diffuser with polished-silk finish.

Available in four sizes and in four configurations: single, on line, 3x120° and 4x90°. Its modular shape lends itself to the creation and realisation of customized compositions, supplied as special project.