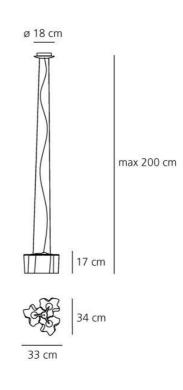

DIMENSIONS

# DIMENSIONS

| Length:                  | cm 66  |
|--------------------------|--------|
| Width:                   | cm 66  |
| Height:                  | cm 31  |
| Base Diameter:           | cm 18  |
| Max Height from ceiling: | cm 200 |
| Cutout shape:            |        |