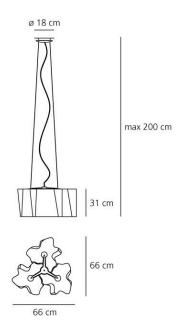

#### **DIMENSIONS**

Length: cm 66 Width: cm 66 Height: cm 31 Base Diameter: cm 18 Max Height from ceiling: cm 200

Cutout shape: