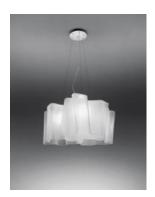

## Logico sospensione 3x120°

#### **DESCRIPTION:**

Suspension lamp composed by 3 elements. Painted metal structure, blown glass diffuser with polished-silk finish.

Available in four sizes and in four configurations: single, on line, 3x120° and 4x90°. Its modular shape lends itself to the creation and realisation of customized compositions, supplied as special project.

#### **DIMENSIONS**

Length: cm 66 Width: cm 66 Height: cm 31 Base Diameter: cm 18 Max Height from ceiling: cm 200

Cutout shape: