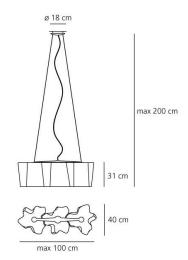

# **DIMENSIONS**

Length: cm 100 Width: cm 40 Height: cm 31 Base Diameter: cm 18 Max Height from ceiling: cm 200

Cutout shape: