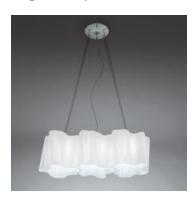

# Logico sospensione 3 in linea

#### **DESCRIPTION:**

Painted metal structure, blown glass diffuser with polished-silk finish.

Available in four sizes and in four configurations: single, on line, 3x120° and 4x90°. Its modular shape lends itself to the creation and realisation of customized compositions, supplied as special project. Logico nano track is available with track adapter.

# **DIMENSIONS**

Length: cm 100 Width: cm 40 Height: cm 31 Base Diameter: cm 18 Max Height from ceiling: cm 200

Cutout shape: