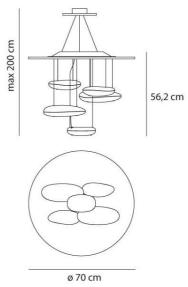

### **DIMENSIONS**

Height: cm 56.2 Cutout width: cm 72 Max Height from ceiling: cm 200

Cutout shape:

### **DIMENSIONS**