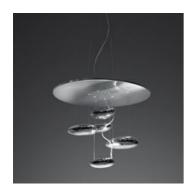

## Mercury mini Halo sospensione - Inox

#### **DESCRIPTION:**

Range extension of Mercury series, in smaller dimension. "A ceiling fixture that places a floating assembly of large pebbles below a simple modern disc. These in turn reflect each other bouncing light between their taught bio - morphic surfaces and reflecting the environment around them. During the day the piece acts as a sculptural object reflecting the dynamics of natural light and the movement of people around them." Materials: structure in brushed stainless steel and painted aluminum. Light fixtures in chromed aluminium. Hanging in chromed plastic.