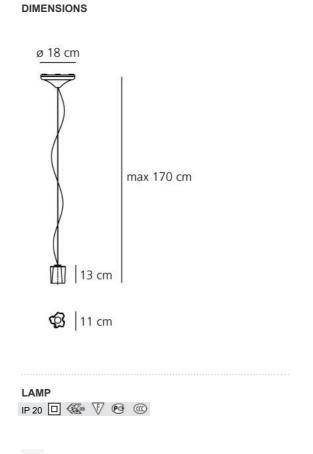

#### DIMENSIONS

| Length:                  | cm 11  |
|--------------------------|--------|
| Width:                   | cm 11  |
| Depth:                   | cm 13  |
| Base Diameter:           | cm 18  |
| Max Height from ceiling: | cm 160 |
| Cutout shape:            |        |