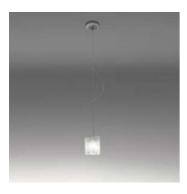

# Logico sospensione nano singola

#### **DESCRIPTION**:

Painted metal structure, blown glass diffuser with polished-silk finish.

Available in four sizes and in four configurations: single, on line, 3x120° and 4x90°. Its modular shape lends itself to the creation and realisation of customized compositions, supplied as special project. Logico nano track is available with track adapter.