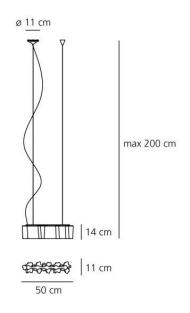

### **DIMENSIONS**

Length: cm 50 Width: cm 11 Height: cm 14 Base Diameter: cm 11 Max Height from ceiling: cm 200

Cutout shape: