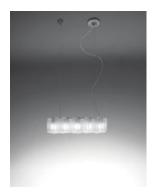

### **DESCRIPTION:**

Suspension lamp composed by 5 elements on line. Painted metal structure, blown glass diffuser with polished-silk finish.

Its modular shape lends itself to the creation and realisation of customized compositions, supplied as special project.

### Light emission

Diffused And Direct

**FEATURES** 

Product name: Logico sospensione nano 5 in linea

0460020A Article Code: White Colour:

**TECHNICAL DATA SHEET** 

Material: Painted metal, blown glass

Series: Design **Environment:** Indoor