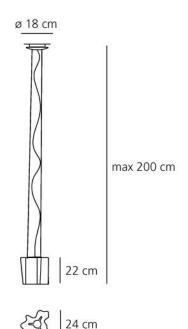

### **DIMENSIONS**

Length: cm 24 Width: cm 24 Height: cm 22 Base Diameter: cm 18 Max Height from ceiling: cm 200

Cutout shape:

## **DIMENSIONS**