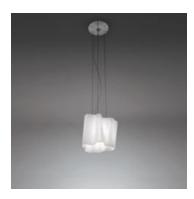

# Logico sospensione mini singola

#### **DESCRIPTION:**

Painted metal structure, blown glass diffuser with polished-silk finish.

Available in four sizes and in four configurations: single, on line, 3x120° and 4x90°. Its modular shape lends itself to the creation and realisation of customized compositions, supplied as special project. Logico nano track is available with track adapter.

### **DIMENSIONS**

Length: cm 24 Width: cm 24 Height: cm 22 Base Diameter: cm 18 Max Height from ceiling: cm 200

Cutout shape: