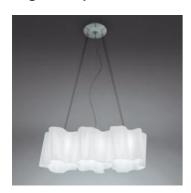

## Logico sospensione mini 3 in linea

#### **DESCRIPTION:**

Suspension lamp composed by 3 elements on line. Painted metal structure, blown glass diffuser with polished-silk finish.

Available in four sizes and in four configurations: single, on line, 3x120° and 4x90°. Its modular shape lends itself to the creation and realisation of customized compositions, supplied as special project. Logico nano track is available with track adapter.

## **DIMENSIONS**

Length: cm 66 Width: cm 28 Height: cm 22 Base Diameter: cm 18 Max Height from ceiling: cm 200

Cutout shape: