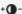

## **DIMENSIONS**

Length: cm 66 Width: cm 28 Height: cm 22 Base Diameter: cm 18 Max Height from ceiling: cm 200

Cutout shape: