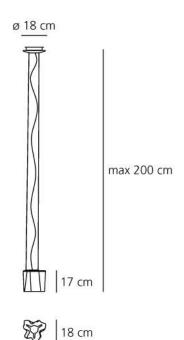

#### **DIMENSIONS**

Length: cm 18 Width: cm 18 Height: cm 17 Base Diameter: cm 18 Max Height from ceiling: cm 200

Cutout shape:

#### **DIMENSIONS**