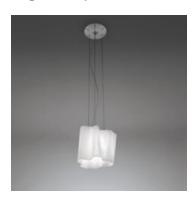

# Logico sospensione micro singola

#### **DESCRIPTION:**

Painted metal structure, blown glass diffuser with polished-silk finish.

Available in four sizes and in four configurations: single, on line, 3x120° and 4x90°. Its modular shape lends itself to the creation and realisation of customized compositions, supplied as special project. Logico nano track is available with track adapter.

#### **DIMENSIONS**

Length: cm 18 Width: cm 18 Height: cm 17 Base Diameter: cm 18 Max Height from ceiling: cm 200

Cutout shape: