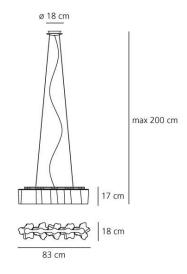

## **DIMENSIONS**

Length: cm 83 Width: cm 18 Height: cm 17 Base Diameter: cm 18 Max Height from ceiling: cm 200

Cutout shape: