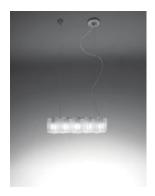

## Logico sospensione micro 5 in linea

#### **DESCRIPTION:**

Suspension lamp composed by 5 elements on line. Painted metal structure, blown glass diffuser with polished-silk finish.

Its modular shape lends itself to the creation and realisation of customized compositions, supplied as special project.

## **DIMENSIONS**

Length: cm 83 Width: cm 18 Height: cm 17 Base Diameter: cm 18 Max Height from ceiling: cm 200

Cutout shape: