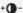

# **DIMENSIONS**

Length: cm 49 Width: cm 18 Height: cm 17 Base Diameter: cm 18 Max Height from ceiling: cm 200

Cutout shape:

#### **DIMENSIONS**