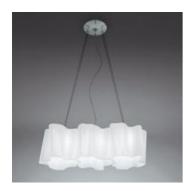

# Logico sospensione micro 3 in linea

## **DESCRIPTION:**

Suspension lamp composed by 3 elements on line. Painted metal structure, blown glass diffuser with polished-silk finish.

Available in four sizes and in four configurations: single, on line, 3x120° and 4x90°. Its modular shape lends itself to the creation and realisation of customized compositions, supplied as special project. Logico nano track is available with track adapter.

# **DIMENSIONS**

Length: cm 49 Width: cm 18 Height: cm 17 Base Diameter: cm 18 Max Height from ceiling: cm 200

Cutout shape: