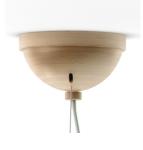

### moooi°

Ceramic handle with authentic Studio Job pattern

#### technical CE

CE

E27 Lampholder MAX 60W Cable Length 4M (grey textile) (10 220-240V ~ 50Hz

Oak Canopy

### technical cULus

E26 Lampholder 220-240V ~ 50Hz Cable length 4M (grey textile)

Oak Canopy