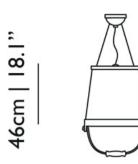

textile) (10 220-240V ~ 50Hz



Oak Canopy

### technical cULus



E26 Lampholder 220-240V ~ 50Hz Cable length 4M (grey textile)



Oak Canopy

# moooi°

#### packaging

H 59 cm | 23" W 59 cm | 23" D 76 cm | 29.9"

Colli 1/1 Product weight: 10 KG | 22 lb With packaging: 11 KG | 24 lb

### cleaning instructions

Can be effectively cleaned using a regular household dust cloth or feather duster. Lightly dust inbetween each component when the lamps are not in use. Moooi recommends always reading the label of any cleaning products you wish to use on or near any item from the Moooi collection. For further information on how to clean this product please contact your nearest Moooi agent or dealer which can be located through our website.

### moooi

#### dimensions

48cm | 18.9"



37cm | 14.5"