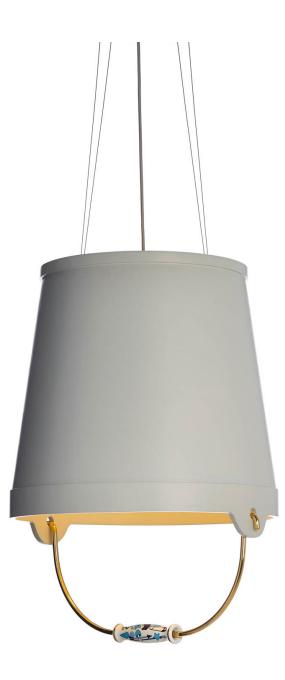

### **Bucket Suspended Lamp**

Whoever said that designers cannot be pragmatic? The Bucket lamps and Tub lamp by Studio Job are playful interpretations of pragmatic solutions found to the practical challenges of every day's life.

Designer Year of design Material Studio Job 2012 Paper, Solid Oak, Gold plated steel, Porcelain handle

### moooi°

Ceramic handle with authentic Studio Job pattern