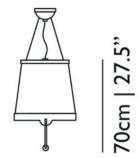

#### packaging

H 59 cm | 23" W 59 cm | 23" D 76 cm | 29.9"

Colli 1/1 Product weight: 10 KG | 22 lb With packaging: 11 KG | 24 lb