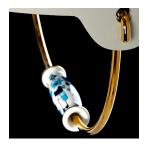

# m o o i



### **Bucket Suspended Lamp**

Whoever said that designers cannot be pragmatic? The Bucket lamps and Tub lamp by Studio Job are playful interpretations of pragmatic solutions found to the practical challenges of every day's life.

Designer Year of design Material Studio Job 2012 Paper, Solid Oak, Gold plated steel, Porcelain handle

### moooi°

Ceramic handle with authentic Studio Job pattern

#### detailing



#### colours

Grey Shade



Gold plated steel detailing

#### technical CE

CE

E27 Lampholder MAX 60W Cable Length 4M (grey textile) (10 220-240V ~ 50Hz



Oak Canopy

### technical cULus



E26 Lampholder 220-240V ~ 50Hz Cable length 4M (grey textile)



Oak Canopy

# moooi°

#### packaging

H 59 cm | 23" W 59 cm | 23" D 76 cm | 29.9"

Colli 1/1 Product weight: 10 KG | 22 lb With packaging: 11 KG | 24 lb

### cleaning instructions

Can be effectively cleaned using a regular household dust cloth or feather duster. Lightly dust inbetween each component when the lamps are not in use. Moooi recommends always reading the label of any cleaning products you wish to use on or near any item from the Moooi collection. For further information on how to clean this product please contact your neare