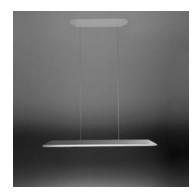

## Float sospensione - lineare bitubo - 2x54W

#### **DESCRIPTION:**

Base and body in painted aluminium; opaline methacrylate lower diffuser and upper diffuser from transparent polycarbonate. The suspension version is provided with four suspension cables which are both electrical and mechanical support cables.

Lamp included - 3000°K. Available in circular or linear versions.

#### Light emission

Direct/indirect

#### **DIMENSIONS**

Length: cm 133 Width: cm 22 Height: cm 100 Base Length: cm 55 Base Width: Max Height from ceiling: cm 160

Cutout shape: