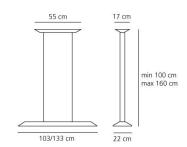

#### **DIMENSIONS**

Length: cm 133 Width: cm 22 Height: cm 100 Base Length: cm 55 Base Width: Max Height from ceiling: cm 160

Cutout shape: