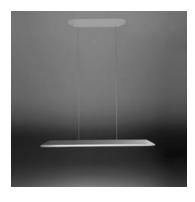

# Float sospensione - lineare bitubo - 2x39W

#### **DESCRIPTION:**

Base and body in painted aluminium; opaline methacrylate lower diffuser and upper diffuser from transparent polycarbonate. The suspension version is provided with four suspension cables which are both electrical and mechanical support cables.

Lamp included - 3000°K. Available in circular or linear versions.

#### Light emission

IP 20 🕘 🌃 🗸 🖻