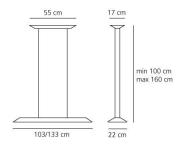

#### DIMENSIONS

| Length:                  | cm 103 |
|--------------------------|--------|
| Width:                   | cm 22  |
| Height:                  | cm 100 |
| Base Length:             | cm 55  |
| Base Width:              | cm 17  |
| Max Height from ceiling: | cm 160 |
| Cutout shape:            |        |