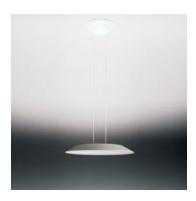

### Float sospensione - circolare

#### **DESCRIPTION:**

Base and body in painted aluminium; opaline methacrylate lower diffuser and upper diffuser from transparent polycarbonate. The suspension version is provided with four suspension cables which are both electrical and mechanical support cables.

Lamp included - 3000°K. Available in circular or linear versions. Application of a coloured filter, blue or topaz, to the indirect light emission (Float circolare and Float lineare monotubo only).

# Light emission

Direct/indirect

**OPTICS** 

Emission: Direct/indirect

**DIMENSIONS** 

Height: cm 100 Cutout width: cm 55.5 cm 27.5 Base Diameter: Max Height from ceiling: cm 160

Cutout shape: