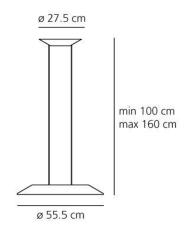

**OPTICS** 

Emission: Direct/indirect

**DIMENSIONS** 

Height: cm 100 Cutout width: cm 55.5 cm 27.5 Base Diameter: Max Height from ceiling: cm 160

Cutout shape:

# **DIMENSIONS**