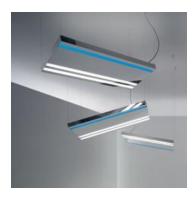

# **Eutopia sospensione**

#### **DESCRIPTION:**

"The mirror reverses perspectives through visual interferences, and interacts with space: it has the ability to capture the dynamics of a place; it multiplies points of view, and becomes a filter in the indoor-outdoor relation. A lonely entity in space or a continuum of dynamic light without breaks or shadows." Materials: structure in reflecting aluminium; surfaces in mirror methacrylate; optic in aluminium.

## Light emission

Direct, indirect