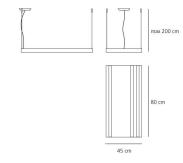

# **DIMENSIONS**

Length:cm 45Width:cm 80Max Height from ceiling:cm 200

Cutout shape:

# **DIMENSIONS**