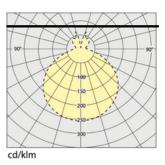

| Empatia sospensioneLED | LED       | luminaire |
|------------------------|-----------|-----------|
|                        |           |           |
| Power                  | 15 W      | 19 W      |
| Flux                   | 1540 lm   | 920 lm    |
| CCT                    | 3000 K    | 3000 K    |
| CRI                    |           |           |
| Color Tolerance        | MacAdam 3 |           |
| Service Life           |           |           |
| Efficiency             |           | 65 %      |
| Efficacy               | 103 lm/W  | 48.4 lm/W |