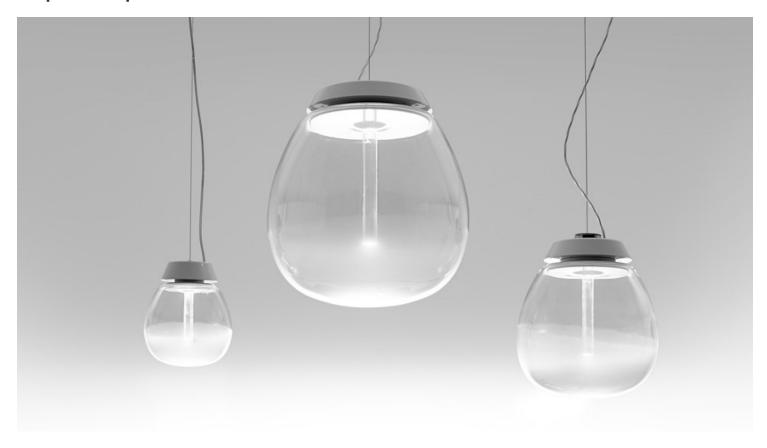

### **Empatia sospensione**

Empatia is inspired by the association between the great glass-blowing tradition and the LED technology of Artemide. High interest in the expression potentials of this material resulted into co-operation with master glass blowers to gain full control of the special suppleness of Venetian glass and to work on the balance between surface and light, between subtle densities and transparencies. Hence clear, pure craft objects, each of them unique in all respects. Transparency and opacity are wisely dosed to obtain a glass that reflects light without glaring and without losing efficiency. Hence optical device, whose heart is a high-performance LED-based light engine created separately from the glass emission body in favor of higher thermal efficiency and performance. Light is controlled with maximum yield and driven towards the glass diffuser through a transparent pipe with a very low absorption coefficient.