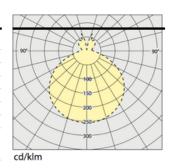

| Empatia<br>sospensioneLED | LED       | luminaire |
|---------------------------|-----------|-----------|
| Power                     | 9W        | 12 W      |
| Flux                      | 1000 lm   | 600 lm    |
| CCT                       | 3000 K    | 3000 K    |
| CRI                       | 80        |           |
| Color Tolerance           | MacAdam 3 |           |
| Service Life              |           |           |
| Efficiency                |           | 70 %      |
| Efficacy                  | 111 lm/W  | 50 lm/W   |