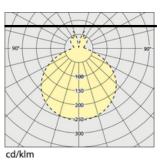

| Empatia<br>sospensioneLED | LED       | luminaire |
|---------------------------|-----------|-----------|
|                           |           |           |
| Power                     | 22W       | 29 W      |
| Flux                      | 2390 lm   | 1510 lm   |
| CCT                       | 3000 K    | 3000 K    |
| CRI                       |           |           |
| Color Tolerance           | MacAdam 3 |           |
| Service Life              |           |           |
| Efficiency                |           | 63 %      |
| Efficacy                  | 109 lm/W  | 52.1 lm/W |