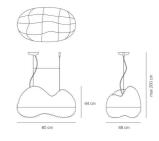

#### **DIMENSIONS**

Length: cm 80 Width: cm 48 cm 44 Height: Max Height from ceiling: cm 200

Cutout shape:

#### **DIMENSIONS**