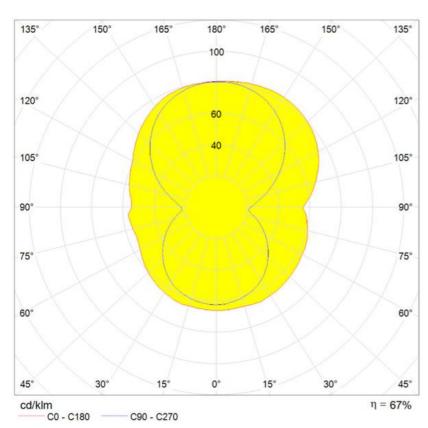

mmed and soft on the eyes, changing its colour, enjoying its nebula nature."

#### Light emission



Diffused







## +0-

#### **TECHNICAL DATA SHEET**

#### **FEATURES**

Product name: Cosmic Landscape sospensione

Article Code: 1618010A Colour:

Material: Methacrylate,painted Steel

Series: Design **Environment:** Indoor

Private Residence Area contract:

**OPTICS** 

Emission: Diffused

#### **DIMENSIONS**

Length: cm 80 Width: cm 48 cm 44 Height: Max Height from ceiling: cm 200

Cutout shape:

## **LAMPS INCLUDED**

Category: FLUO Number: TC-LEL Lbs: Watt: 55 Socket: 2G11 **FSDH** Luminous Flux (Im): 4800 Colour Rendering: 85 Colour temperature (K): 3000 Duration (h): 12000

#### **DIMENSIONS**



#### LAMP





#### **LUMINAIR**

Voltage: 220V-240V



**DIAGRAMS** 

# Polar curve



# Cartesian diagram



# **Artemide**