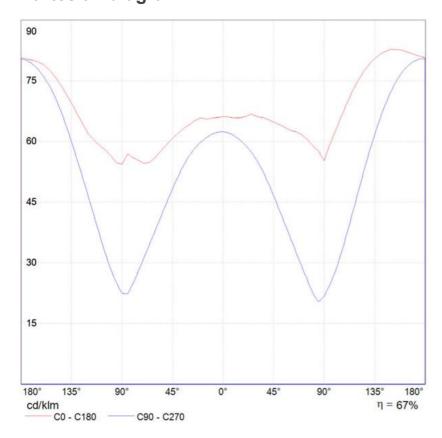

es, changing its colour, enjoying its nebula nature."

#### Light emission



Diffused







## +0-

#### **TECHNICAL DATA SHEET**

#### **FEATURES**

Product name: Cosmic Landscape sospensione

Article Code: 1618010A Colour:

Material: Methacrylate,painted Steel

Series: Design **Environment:** Indoor

Private Residence Area contract:

**OPTICS** 

Emission: Diffused

#### **DIMENSIONS**

Length: cm 80 Width: cm 48 cm 44 Height: Max Height from ceiling: cm 200

Cutout shape:

## **LAMPS INCLUDED**

Category: FLUO Number: TC-LEL Lbs: Watt: 55 Socket: 2G11 **FSDH** Luminous Flux (Im): 4800 Colour Rendering: 85 Colour temperature (K): 3000 Duration (h): 12000

#### **DIMENSIONS**



#### LAMP





#### **LUMINAIR**

Voltage: 220V-240V



**DIAGRAMS** 

# Polar curve



# Cartesian diagram



# **Artemide**