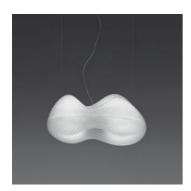

### **Cosmic Landscape sospensione**

#### **DESCRIPTION:**

"The Cosmic Landscape appears to have emerged from a digital lava flow of light...out of a ceiling, out of a wall, out of a floor ...releasing its complex shape as algorythmic air..... Liberated into free space it seems to cool into a complex three dimensional sponge of light... appearing dematerialized so its edges blurr becoming dimmed and soft on the eyes, changing its colour, enjoying its nebula nature."