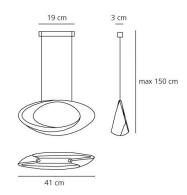

# **DIMENSIONS**

Length: cm 41 Base Length: cm 19 Base Width: cm 3 Max Height from ceiling: cm 150

Cutout shape: