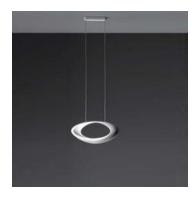

# Cabildo sospensione

#### **DESCRIPTION:**

Body lamp in painted die-cast aluminium. The indirect light shapes the body lamp, bringing out its winding form and giving it the astonishing appearance of a ring of light. The suspension cables are also feed cables.

# **DIMENSIONS**

Length: cm 41 Base Length: cm 19 Base Width: cm 3 Max Height from ceiling: cm 150

Cutout shape: