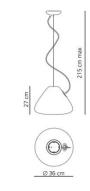

#### DIMENSIONS

| Cutout width:            | cm 36  |
|--------------------------|--------|
| Max Height from ceiling: | cm 215 |
| Cutout shape:            |        |