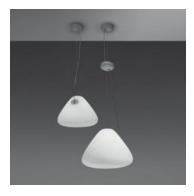

# Capsule sospensione 36 - Halo

#### **DESCRIPTION**:

"As the name implies its a capsule of light that extracts a new form from the process of hand made glass production, celebrating the anniversary of Apollo and a new age of discovery in even the most simple of objects." Suspension lamp available in two dimensions and in the fluorescent or halogen versions. Materials: etched blown glass diffuser; silicone rubber lamp support; in the fluorescent version, opal methacrylate ballast disk.