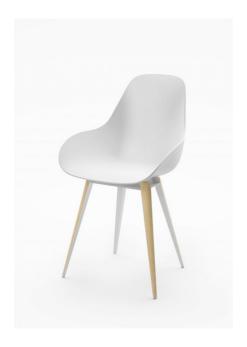

### **Model: Slice Dimple Closed**

Base and shell design: Sander Mulder

The **Dimple** shell's structural design was inspired by an eclectic mix of old, vintage race car seat. Comfortable and highly ergonomic body, with a modern, vibrant aesthetic.

The **Slice** base is the perfect example of a design that combines functionality and a graceful silhouette. With its minimalistic design Slice allows its materials to do the talking: the inserts, which have all the warmth of wood, slide on the metal frame of the legs, and are connected via the magnets placed in the feet, which can be removed and repainted. Slice is a light and elegant base, perfect in its simplicity.