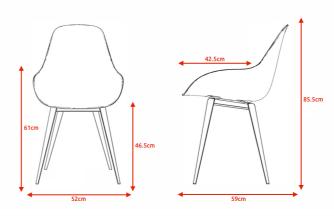

#### **MEASURES:**

 Height:
 85.5 cm

 Width:
 52 cm

 Depth:
 59 cm

 Seat height:
 46.5 cm

 Seat depth:
 42.5 cm

 Arm height:
 61 cm