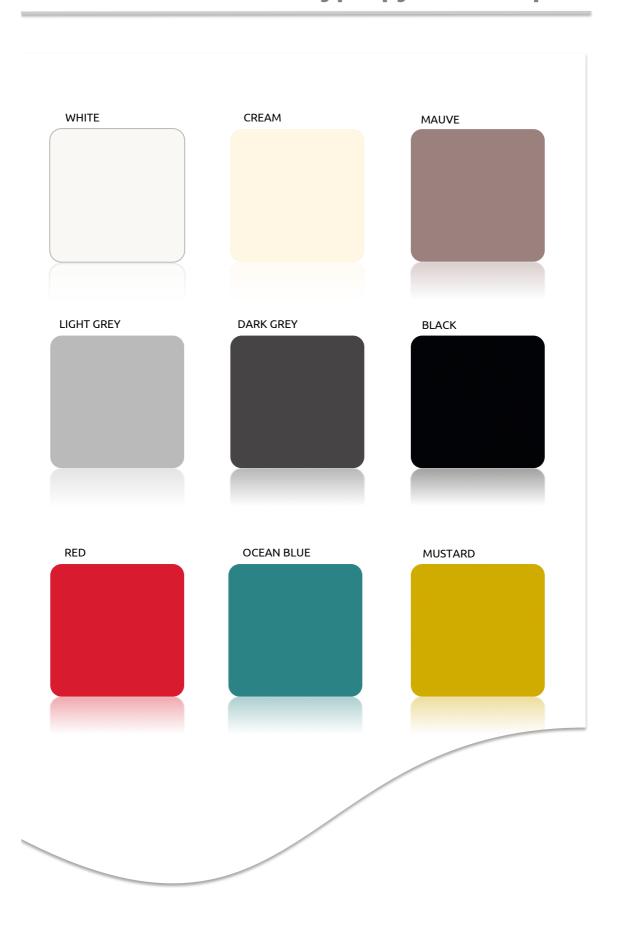

e on the metal frame of the legs, and are connected via the magnets placed in the feet, which can be removed and repainted. Slice is a light and elegant base, perfect in its simplicity.

#### **MEASURES:**

 Height:
 85.5 cm

 Width:
 52 cm

 Depth:
 59 cm

 Seat height:
 46.5 cm

 Seat depth:
 42.5 cm

 Arm height:
 61 cm



#### **MATERIALS:**

**Shell:** polypropilene 85% / fiber glass 15%, UV resistant matte texture. **Base:** metal structure white or black powder-coated , wooden slices with magnets in American ash wood natural, stained walnut or black, metal bolts.

Tel: +39 055 53 59 087

Fax: +39 055 80 78 330

#### **QUANTITY PER BOX:**

Chair: 4 pcs - 0,16 cbm - 15,2 n.weight - 15,8 g.weight Base: 4 pcs - 0,13 cbm - 11 kg / n.weight - 11,1 kg / g.weight.

# Polypropylene Samples



# **Wood Samples**

### American Ash Wood



Tel: +39 055 53 59 087

Fax: +39 055 80 78 330

# **Metal Samples**



Tel: +39 055 53 59 087

Fax: +39 055 80 78 330