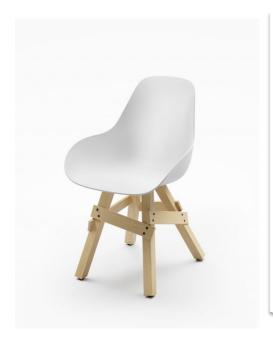

## **Model: Icon Dimple Closed**

Base and shell design: Sander Mulder

The **Dimple** shell's structural design was inspired by an eclectic mix of old, vintage race car seat. Comfortable and highly ergonomic body, with a modern, vibrant aesthetic.

The **Icon** base is so innovative, that it challenges the basic concept of a makeshift chair: the structure of ash wood, cut to look natural, consists of connections studied in detail, to create a sophisticated, functional design. What makes this chair looks distinctive and unique is its wooden legs. The legs are made into wooden reality with CNC technology. Icon collection skillfully combines modern art with affordable yet durable materials to create perfectly balanced, functional furniture.