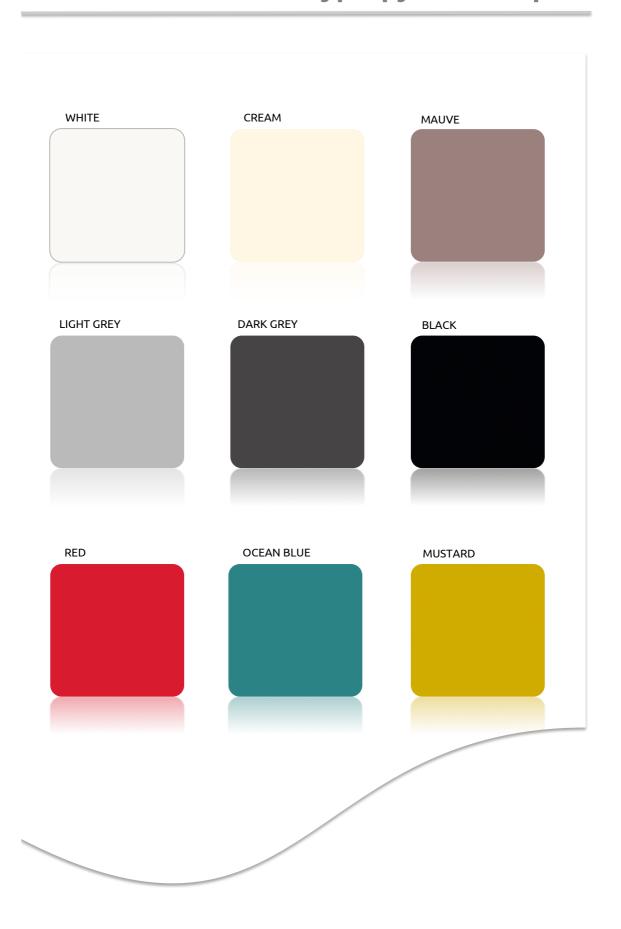

sophisticated, functional design. What makes this chair looks distinctive and unique is its wooden legs. The legs are made into wooden reality with CNC technology. Icon collection skillfully combines modern art with affordable yet durable materials to create perfectly balanced, functional furniture.

#### **MEASURES:**

 Height:
 87 cm

 Width:
 52 cm

 Depth:
 59 cm

 Seat height:
 46.5 cm

 Seat depth:
 42.5 cm

 Arm height:
 61 cm





#### **MATERIALS:**

Shell: polypropilene 85% / fiber glass 15%, UV resistant matte texture. Base: American ash wood natural, stained walnut or black, metal bolts.

### **QUANTITY PER BOX:**

**Shell:** 4 pcs - 0,16 cbm - 15,2 kg / n.weight - 16 kg / g.weight. **Base:** 1 pcs - 0,01 cbm - 3,05 kg / n.weight - 3,25 kg / g.weight.

# Polypropylene Samples



# **Wood Samples**

### American Ash Wood



Tel: +39 055 53 59 087

Fax: +39 055 80 78 330