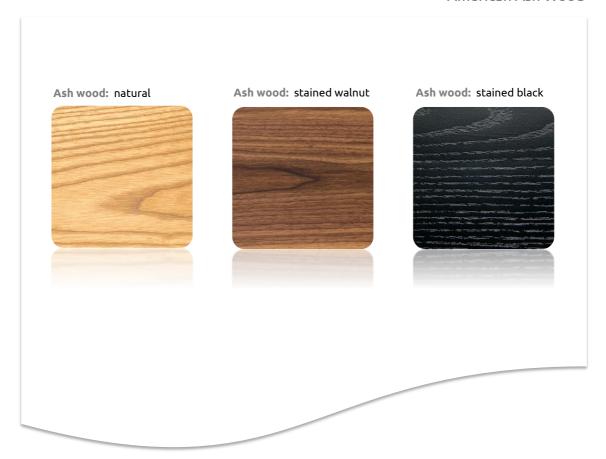

#### **MATERIALS:**

Shell: polypropilene 85% / fiber glass 15%, UV resistant matte texture. Base: American ash wood natural, stained walnut or black, metal bolts.

# **Wood Samples**

### American Ash Wood

Tel: +39 055 53 59 087

Fax: +39 055 80 78 330