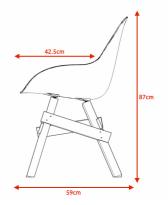

#### **MEASURES:**

 Height:
 87 cm

 Width:
 52 cm

 Depth:
 59 cm

 Seat height:
 46.5 cm

 Seat depth:
 42.5 cm

 Arm height:
 61 cm