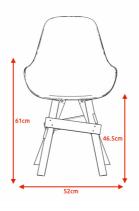

#### **MEASURES:**

 Height:
 87 cm

 Width:
 52 cm

 Depth:
 59 cm

 Seat height:
 46.5 cm

 Seat depth:
 42.5 cm

 Arm height:
 61 cm