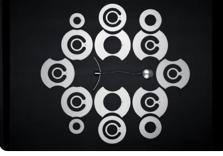

### Supernova, suspension design Ferruccio Laviani 2000

Supernova is a newly-born star, but its name also means "very, really, extremely new". Just like this light whose volume is determined by two-dimensional surfaces. Supernova is a sphere, made up of 7 pairs of discs of different forms, attached in sequence onto a slightly curved suspended metal bar. And the bulb in the middle is like the incandescent nucleus of a planet. It is a full volume that is largely created by the empty spaces between the discs.

#### Description

Suspension lamp with diffused light. Lamp consisting of 14 laser-cut slabs of 7 different shapes in aluminium: matt natural or epoxy powder coated. The special arrangement of the internal discs guarantees optimal reflection while at the same time avoiding glare. Matt chromed metal support frame, stainless steel suspension cable and transparent electrical cable. Ceiling rose with galvanised metal bracket and matt chromed metal cover. Canopy decentralisation kit available.