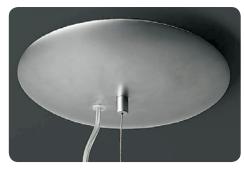

#### Description

Suspension lamp with diffused light. Lamp consisting of 14 laser-cut slabs of 7 different shapes in aluminium: matt natural or epoxy powder coated. The special arrangement of the internal discs guarantees optimal reflection while at the same time avoiding glare. Matt chromed metal support frame, stainless steel suspension cable and transparent electrical cable. Ceiling rose with galvanised metal bracket and matt chromed metal cover. Canopy decentralisation kit available.