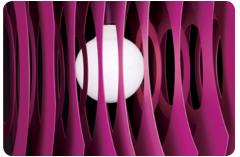

### Supernova, suspension design Ferruccio Laviani 2000

Supernova is a newly-born star, but its name also means "very, really, extremely new". Just like this light whose volume is determined by two-dimensional surfaces. Supernova is a sphere, made up of 7 pairs of discs of different forms, attached in sequence onto a slightly curved suspended metal bar. And the bulb in the middle is like the incandescent nucleus of a planet. It is a full volume that is largely created by the empty spaces between the discs.

The discs are made of aluminum, a material which gives this soft volume a high-tech feel and avoids glare, offering a diffused illuminance in all directions.

#### Description

Suspension lamp with diffused light. Lamp consisting of 14 laser-cut slabs of 7 different shapes in aluminium: matt natural or epoxy powder coated. The special arrangement of the internal discs guarantees optimal reflection while at the same time avoiding glare. Matt chromed metal support frame, stainless steel suspension cable and transparent electrical cable. Ceiling rose with galvanised metal bracket and matt chromed metal cover. Canopy decentralisation kit available.