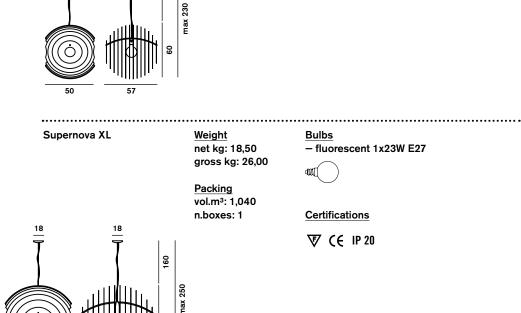

material which gives this soft volume a high-tech feel and avoids glare, offering a diffused illuminance in all directions.

## Supernova, suspension technical info

Model

Supernova

18

# FOSCARINI

#### Description

Suspension lamp with diffused light. Lamp consisting of 14 laser-cut slabs of 7 different shapes in aluminium: matt natural or epoxy powder coated. The special arrangement of the internal discs guarantees optimal reflection while at the same time avoiding glare. Matt chromed metal support frame, stainless steel suspension cable and transparent electrical cable. Ceiling rose with galvanised metal bracket and matt chromed metal cover. Canopy decentralisation kit available.

Materials: matt or lacquered aluminium

Colours: aluminium, multicolour



Brightness diffused light





75

Weight net kg: 8,00 gross kg: 10,00

170





Certifications

.....

▼ C€ @us IP 20

Bulbs - fluorescent 1x23W E27

Certifications

**▼** C€ IP 20

2D/3D drawings photometric info assembly instructions

area download





8







# Supernova, suspension designer

## **FOSCARINI**

Ferruccio Laviani

An architect and designer, he works in the fields of furnishing and furnishing accessories, industrial communication, exhibition, event and show room installation. His contemporary style is hallmarked by a particular sign or colour.