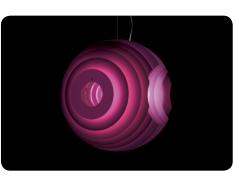

### Supernova, suspension design Ferruccio Laviani 2000

Supernova is a newly-born star, but its name also means "very, really, extremely new". Just like this light whose volume is determined by two-dimensional surfaces. Supernova is a sphere, made up of 7 pairs of discs of different forms, attached in sequence onto a slightly curved suspended metal bar. And the bulb in the middle is like the incandescent nucleus of a planet. It is a full volume that is largely created by the empty spaces between the discs.

The discs are made of aluminum, a material which gives this soft volume a high-tech feel and avoids glare, offering a diffused illuminance in all directions.