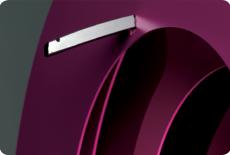

#### Description

Suspension lamp with diffused light. Lamp consisting of 14 laser-cut slabs of 7 different shapes in aluminium: matt natural or epoxy powder coated. The special arrangement of the internal discs guarantees optimal reflection while at the same time avoiding glare. Matt chromed metal support frame, stainless steel suspension cable and transparent electrical cable. Ceiling rose with galvanised metal bracket and matt chromed metal cover. Canopy decentralisation kit available.