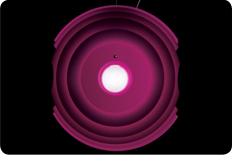

### Supernova, suspension design Ferruccio Laviani 2000

Supernova is a newly-born star, but its name also means "very, really, extremely new". Just like this light whose volume is determined by two-dimensional surfaces. Supernova is a sphere, made up of 7 pairs of discs of different forms, attached in sequence onto a slightly curved suspended metal bar. And the bulb in the middle is like the incandescent nucleus of a planet. It is a full volume that is largely created by the empty spaces between the discs.

The discs are made of aluminum, a material which gives this soft volume a high-tech feel and avoids glare, offering a diffused illuminance in all directions.