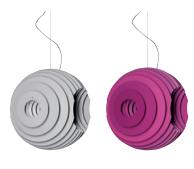

### Supernova, suspension design Ferruccio Laviani 2000

Supernova is a newly-born star, but its name also means "very, really, extremely new". Just like this light whose volume is determined by two-dimensional surfaces. Supernova is a sphere, made up of 7 pairs of discs of different forms, attached in sequence onto a slightly curved suspended metal bar. And the bulb in the middle is like the incandescent nucleus of a planet. It is a full volume that is largely created by the empty spaces between the discs.

Materials: matt or lacquered aluminium

Colours: aluminium, multicolour

Brightness diffused light

75

Weight net kg: 8,00 gross kg: 10,00

170

Certifications

.....