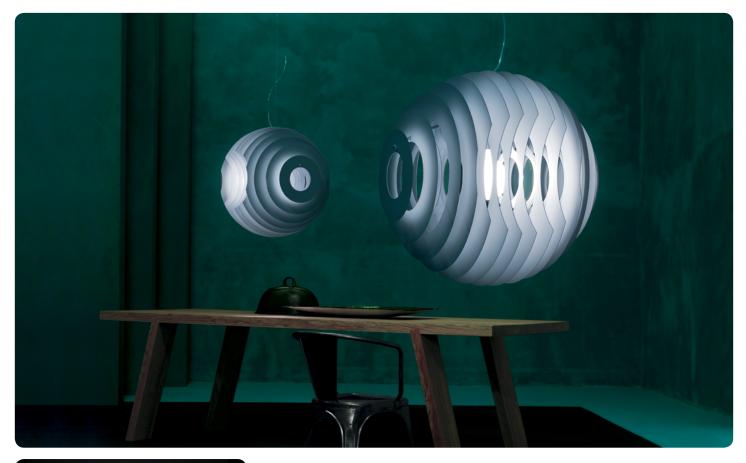

### Supernova, suspension design Ferruccio Laviani 2000

Supernova is a newly-born star, but its name also means "very, really, extremely new". Just like this light whose volume is determined by two-dimensional surfaces. Supernova is a sphere, made up of 7 pairs of discs of different forms, attached in sequence onto a slightly curved suspended metal bar. And the bulb in the middle is like the incandescent nucleus of a planet. It is a full volume that is largely created by the empty spaces between the discs.

The discs are made of aluminum, a material which gives this soft volume a high-tech feel and avoids glare, offering a diffused illuminance in all directions.