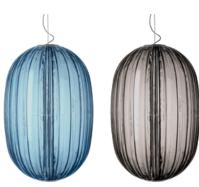

### Plass, suspension design Luca Nichetto 2011

**FOSCARINI** 

Plass – the name is a synthesis of "plastic" and "glass" – interprets the millennia-old artisan tradition of glass making, in the light of a contemporary process and material: rotationally-moulded transparent polycarbonate. Thanks to this technology, which is not yet widely used in the lighting sector, the finishes are not cold and impersonal, but feature slight irregularities, highlighted by the light source, as in handmade glass. The colours chosen for the diffuser – aquamarine and grey – are inspired by Murano glass and venetian craftsmanship. As well as evoking an atmosphere and an emotion, the colour helps define the shape of the lamp, highlighting the thickness of the incisions on its surface. Suspended between memory and modernity, Plass characterises large spaces, including high ones, alone or in multiple compositions.

#### Colours: blue, grey

**Brightness** diffused light and direct down light

2D/3D drawings photometric info assembly instructions

area download

Weight net kg: 23,00 gross kg: 37,00

vol.m<sup>3</sup>: 0,870 n.boxes: 2