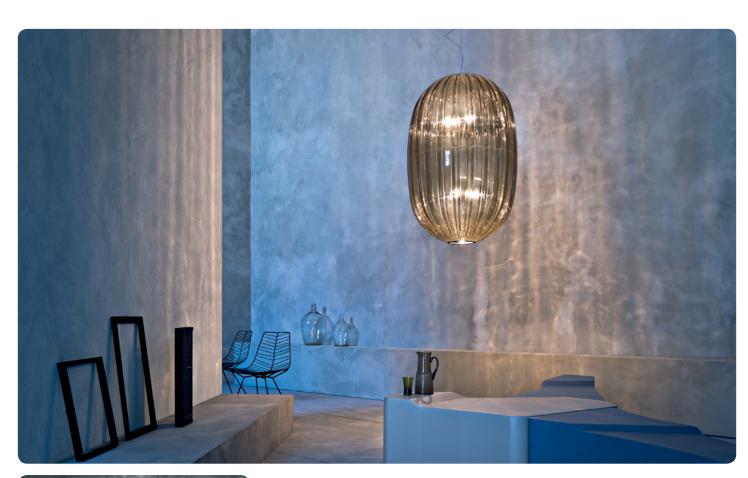

### Plass, suspension design Luca Nichetto 2011

**FOSCARINI** 

Plass – the name is a synthesis of "plastic" and "glass" – interprets the millennia-old artisan tradition of glass making, in the light of a contemporary process and material: rotationally-moulded transparent polycarbonate. Thanks to this technology, which is not yet widely used in the lighting sector, the finishes are not cold and impersonal, but feature slight irregularities, highlighted by the light source, as in handmade glass. The colours chosen for the diffuser – aquamarine and grey – are inspired by Murano glass and venetian craftsmanship. As well as evoking an atmosphere and an emotion, the colour helps define the shape of the lamp, highlighting the thickness of the incisions on its surface. Suspended between memory and modernity, Plass characterises large spaces, including high ones, alone or in multiple compositions.

#### Description

Suspension lamp with diffused and direct light. The large transparent polycarbonate diffuser is achieved using rotational moulding, a technique which makes it possible to create hollow bodies of generous sizes without the need for any welding. Brushed aluminium internal mount, stainless steel suspension cable and transparent electrical cable. Ceiling rose with galvanised metal bracket and glossy chromed metal cover.