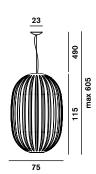

## Plass, suspension technical info

#### Description

Suspension lamp with diffused and direct light. The large transparent polycarbonate diffuser is achieved using rotational moulding, a technique which makes it possible to create hollow bodies of generous sizes without the need for any welding. Brushed aluminium internal mount, stainless steel suspension cable and transparent electrical cable. Ceiling rose with galvanised metal bracket and glossy chromed metal cover.

#### Colours: blue, grey

**Brightness** diffused light and direct down light

2D/3D drawings photometric info assembly instructions

area download

Weight net kg: 23,00 gross kg: 37,00

vol.m<sup>3</sup>: 0,870 n.boxes: 2