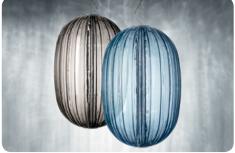

### Plass, suspension design Luca Nichetto 2011

**FOSCARINI** 

Plass – the name is a synthesis of "plastic" and "glass" – interprets the millennia-old artisan tradition of glass making, in the light of a contemporary process and material: rotationally-moulded transparent polycarbonate. Thanks to this technology, which is not yet widely used in the lighting sector, the finishes are not cold and impersonal, but feature slight irregularities, highlighted by the light source, as in handmade glass. The colours chosen for the diffuser – aquamarine and grey – are inspired by Murano glass and venetian craftsmanship. As well as evoking an atmosphere and an emotion, the colour helps define the shape of the lamp, highlighting the thickness of the incisions on its surface. Suspended between memory and modernity, Plass characterises large spaces, including high ones, alone or in multiple compositions.

#### Colours: blue, grey

**Brightness** diffused light and direct down light

2D/3D drawings photometric info assembly instructions

area download

Weight net kg: 23,00 gross kg: 37,00

vol.m<sup>3</sup>: 0,870 n.boxes: 2