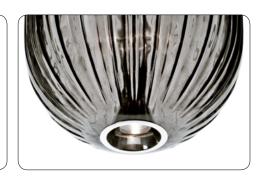

#### Description

Suspension lamp with diffused and direct light. The large transparent polycarbonate diffuser is achieved using rotational moulding, a technique which makes it possible to create hollow bodies of generous sizes without the need for any welding. Brushed aluminium internal mount, stainless steel suspension cable and transparent electrical cable. Ceiling rose with galvanised metal bracket and glossy chromed metal cover.