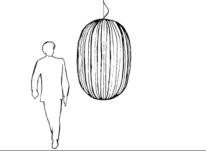

### Plass, suspension design Luca Nichetto 2011

**FOSCARINI** 

Plass – the name is a synthesis of "plastic" and "glass" – interprets the millennia-old artisan tradition of glass making, in the light of a contemporary process and material: rotationally-moulded transparent polycarbonate. Thanks to this technology, which is not yet widely used in the lighting sector, the finishes are not cold and impersonal, but feature slight irregularities, highlighted by the light source, as in handmade glass. The colours chosen for the diffuser – aquamarine and grey – are inspired by Murano glass and venetian craftsmanship. As well as evoking an atmosphere and an emotion, the colour helps define the shape of the lamp, highlighting the thickness of the incisions on its surface. Suspended between memory and modernity, Plass characterises large spaces, including high ones, alone or in multiple compositions.