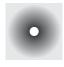

# Lumiere XXL+XXS, wall design Rodolfo Dordoni 2010

The wall lamp Lumiere XXL and XXS characterise the space with its own dynamism, thanks to essential and brand new geometries, created with the expert craftsmanship of master glassmakers. Their movement is created by their strong lines and by the orientation of the upper surface of the diffuser, which lies oblique to the surface it rests on, as the result of a cut that sections the glass in a surprising and original way.

By using multiple versions of the two dimensions or simply orientating the glass in a different way you can create an interplay of balance and lively compositions.

The unprecedented simplicity of the wall lamp allows it to be integrated into a multitude of contexts: a perfect wall lamp in a range of settings, such as in a corridor, or even a bedside lamp.