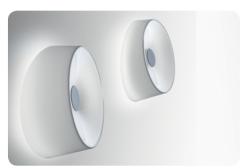

# Lumiere XXL+XXS, wall design Rodolfo Dordoni 2010

The wall lamp Lumiere XXL and XXS characterise the space with its own dynamism, thanks to essential and brand new geometries, created with the expert craftsmanship of master glassmakers. Their movement is created by their strong lines and by the orientation of the upper surface of the diffuser, which lies oblique to the surface it rests on, as the result of a cut that sections the glass in a surprising and original way.

By using multiple versions of the two dimensions or simply orientating the glass in a different way you can create an interplay of balance and lively compositions.

The unprecedented simplicity of the wall lamp allows it to be integrated into a multitude of contexts: a perfect wall lamp in a range of settings, such as in a corridor, or even a bedside lamp.

## Description

Wall or ceiling lamp with diffused light. Handblown cased glass diffuser with glossy finish and oblique cut. Wall mounting plate and central element, which acts as a glass-lock, in epoxy powder coated metal, electronic ballast. XXL model available also as dimming version (1x55W)