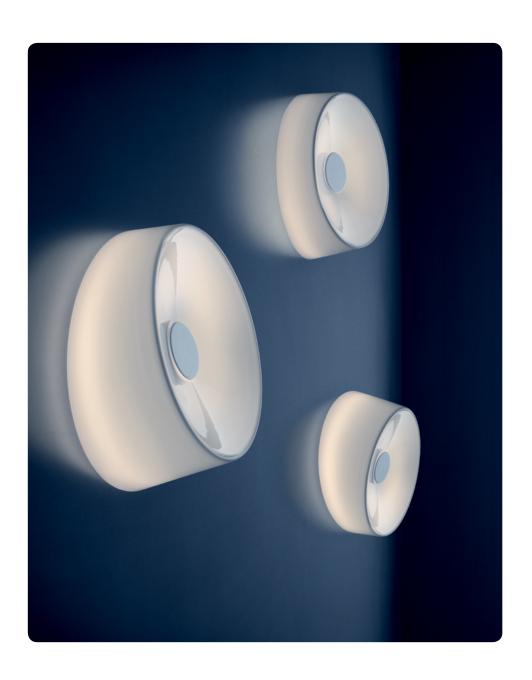

# Lumiere XXL+XXS, wall design Rodolfo Dordoni 2010

The wall lamp Lumiere XXL and XXS characterise the space with its own dynamism, thanks to essential and brand new geometries, created with the expert craftsmanship of master glassmakers. Their movement is created by their strong lines and by the orientation of the upper surface of the diffuser, which lies oblique to the surface it rests on, as the result of a cut that sections the glass in a surprising and original way.

By using multiple versions of the two dimensions or simply orientating the glass in a different way you can create an interplay of balance and lively compositions.

The unprecedented simplicity of the wall lamp allows it to be integrated into a multitude of contexts: a perfect wall lamp in a range of settings, such as in a corridor, or even a bedside lamp.

## Description

Wall or ceiling lamp with diffused light. Handblown cased glass diffuser with glossy finish and oblique cut. Wall mounting plate and central element, which acts as a glass-lock, in epoxy powder coated metal, electronic ballast. XXL model available also as dimming version (1x55W)

Materials: blown glass and lacquered metal

Colours: white