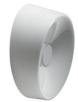

# Lumiere XXL+XXS, wall design Rodolfo Dordoni 2010

The wall lamp Lumiere XXL and XXS characterise the space with its own dynamism, thanks to essential and brand new geometries, created with the expert craftsmanship of master glassmakers. Their movement is created by their strong lines and by the orientation of the upper surface of the diffuser, which lies oblique to the surface it rests on, as the result of a cut that sections the glass in a surprising and original way.

## Description

Wall or ceiling lamp with diffused light. Handblown cased glass diffuser with glossy finish and oblique cut. Wall mounting plate and central element, which acts as a glass-lock, in epoxy powder coated metal, electronic ballast. XXL model available also as dimming version (1x55W)