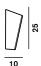

## Model

Lumiere XXL

Weight net kg: 3,40 gross kg: 4,50

**Packing** vol.m<sup>3</sup>: 0,063 n.boxes: 2

- fluorescent 1x40W + 1x22W 2GX13 electronic ballast