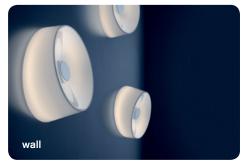

# Lumiere XXL+XXS, wall design Rodolfo Dordoni 2010

The wall lamp Lumiere XXL and XXS characterise the space with its own dynamism, thanks to essential and brand new geometries, created with the expert craftsmanship of master glassmakers. Their movement is created by their strong lines and by the orientation of the upper surface of the diffuser, which lies oblique to the surface it rests on, as the result of a cut that sections the glass in a surprising and original way.

By using multiple versions of the two dimensions or simply orientating the glass in a different way you can create an interplay of balance and lively compositions.

The unprecedented simplicity of the wall lamp allows it to be integrated into a multitude of contexts: a perfect wall lamp in a range of settings, such as in a corridor, or even a bedside lamp.

## Description

Wall or ceiling lamp with diffused light. Handblown cased glass diffuser with glossy finish and oblique cut. Wall mounting plate and central element, which acts as a glass-lock, in epoxy powder coated metal, electronic ballast. XXL model available also as dimming version (1x55W)