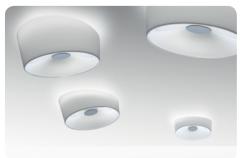

## Lumiere XXL+XXS, ceiling

## design Rodolfo Dordoni 2010

The ceiling lamp Lumiere XXL and XXS characterise the space with its own dynamism, thanks to essential and brand new geometries, created with the expert craftsmanship of master balance and lively compositions. glassmakers. Their movement is created by their strong lines and by the orientation of the upper surface of the diffuser, which lies oblique to the surface it rests on, as the result of a cut that sections the glass in a surprising and original way.

By using multiple versions of the two dimensions or simply orientating the glass in a different way you can create an interplay of