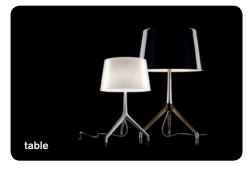

s: white



**Brightness** diffused light



#### Model

Lumiere XXL



Weight net kg: 3,40 gross kg: 4,50

**Packing** vol.m3: 0,063 n.boxes: 2

- fluorescent 1x40W + 1x22W 2GX13 electronic ballast



Certifications







Lumiere XXS



Weight net kg: 1,80 gross kg: 2,40

**Packing** vol.m3: 0,025 n.boxes: 2

- fluorescent 2x18W G24q-2 electronic ballast



Certifications









# Lumiere XXL+XXS, ceiling designer+collection

## **FOSCARINI**

#### Rodolfo Dordoni

An architect whose work ranges across art direction, furnishing and lamp designs, exhibitions, renovations, show room and point of sale set-ups. Some of the most famous objects of italian design carry his signature.

Go to concept site for Lumiere XXL+XXS: www.foscarini.com/lumiereXXL+XXS



#### Lumiere XXL+XXS Collection