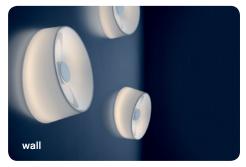

## Lumiere XXL+XXS, ceiling

## design Rodolfo Dordoni 2010

The ceiling lamp Lumiere XXL and XXS characterise the space with its own dynamism, thanks to essential and brand new geometries, created with the expert craftsmanship of master balance and lively compositions. glassmakers. Their movement is created by their strong lines and by the orientation of the upper surface of the diffuser, which lies oblique to the surface it rests on, as the result of a cut that sections the glass in a surprising and original way.

#### Description

Wall or ceiling lamp with diffused light. Handblown cased glass diffuser with glossy finish and oblique cut. Ceiling plate and central element, which acts as a glass-lock, in epoxy powder coated metal, electronic ballast. XXL model avaiable also as dimming version (1x55W)