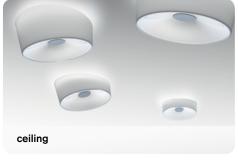

## Lumiere XXL+XXS, ceiling

## design Rodolfo Dordoni 2010

The ceiling lamp Lumiere XXL and XXS characterise the space with its own dynamism, thanks to essential and brand new geometries, created with the expert craftsmanship of master balance and lively compositions. glassmakers. Their movement is created by their strong lines and by the orientation of the upper surface of the diffuser, which lies oblique to the surface it rests on, as the result of a cut that sections the glass in a surprising and original way.

By using multiple versions of the two dimensions or simply orientating the glass in a different way you can create an interplay of