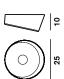

#### Description

Wall or ceiling lamp with diffused light. Handblown cased glass diffuser with glossy finish and oblique cut. Ceiling plate and central element, which acts as a glass-lock, in epoxy powder coated metal, electronic ballast. XXL model avaiable also as dimming version (1x55W)

#### Model

Lumiere XXL

Weight net kg: 3,40 gross kg: 4,50

**Packing** vol.m3: 0,063 n.boxes: 2

- fluorescent 1x40W + 1x22W 2GX13 electronic ballast

Certifications

Lumiere XXS

Weight net kg: 1,80 gross kg: 2,40

**Packing** vol.m3: 0,025 n.boxes: 2

- fluorescent 2x18W G24q-2 electronic ballast

Certifications