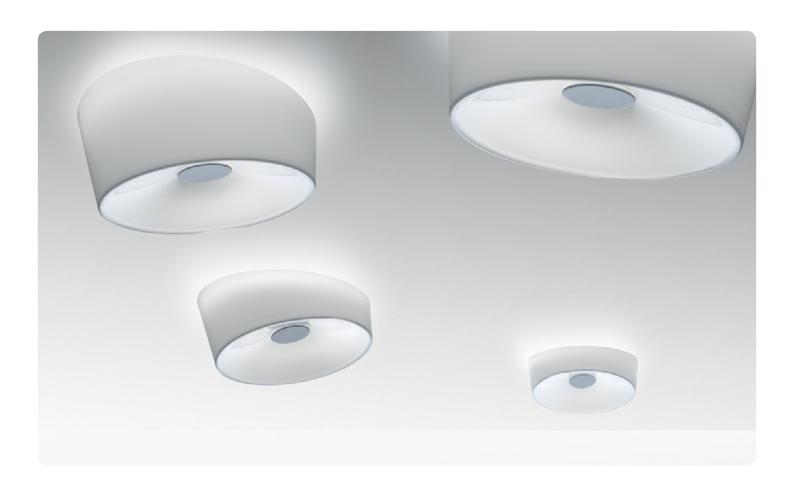

## Lumiere XXL+XXS, ceiling

## design Rodolfo Dordoni 2010

The ceiling lamp Lumiere XXL and XXS characterise the space with its own dynamism, thanks to essential and brand new geometries, created with the expert craftsmanship of master balance and lively compositions. glassmakers. Their movement is created by their strong lines and by the orientation of the upper surface of the diffuser, which lies oblique to the surface it rests on, as the result of a cut that sections the glass in a surprising and original way.

By using multiple versions of the two dimensions or simply orientating the glass in a different way you can create an interplay of

#### Description

Wall or ceiling lamp with diffused light. Handblown cased glass diffuser with glossy finish and oblique cut. Ceiling plate and central element, which acts as a glass-lock, in epoxy powder coated metal, electronic ballast. XXL model avaiable also as dimming version (1x55W)