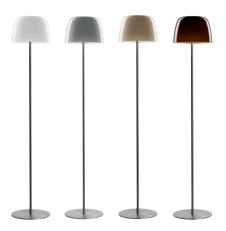

the cult pieces of the collection. The refined elegance of Lumiere, the availability of four different colours and its warm, intense, diffused light, make it the perfect lamp for various environments, different in both style and taste

Materials: blown glass and stainless steel

Colours: white, grey, ivory, amber

Brightness semi-diffused and direct down light

Weight net kg: 8,50 gross kg: 11,60

Packing vol.m³: 0,089 n.boxes: 2

#### Lumiere 05 Collection