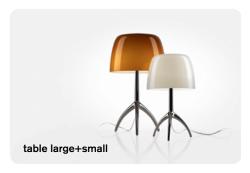

immer which can be used both to adjust the level of luminous intensity gradually or as the ON/OFF switch.

Materials: blown glass and stainless steel

Colours: white, grey, ivory, amber



Brightness semi-diffused and direct down light





Weight net kg: 8,50 gross kg: 11,60

Packing vol.m³: 0,089 n.boxes: 2

#### Bulbs

- halogen energy saver 3x46 W E14



with dimmer included





#### Certifications

□ ▼ (€ IP 20





# Lumiere 05, floor designer+collection

#### Rodolfo Dordoni

An architect whose work ranges across art direction, furnishing and lamp designs, exhibitions, renovations, show room and point of sale set-ups. Some of the most famous objects of italian design carry his signature.

Go to concept site for Lumiere 05: www.foscarini.com/lumiere05



#### Lumiere 05 Collection