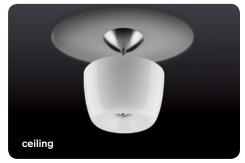

r which can be used both to adjust the level of luminous intensity gradually or as the ON/OFF switch.

Materials: blown glass and stainless steel

Colours: white, grey, ivory, amber



Brightness semi-diffused and direct down light





Weight net kg: 8,50 gross kg: 11,60

Packing vol.m³: 0,089 n.boxes: 2

#### Bulbs

- halogen energy saver 3x46 W E14



with dimmer included





#### Certifications

□ ▼ (€ IP 20





# Lumiere 05, floor designer+collection

#### Rodolfo Dordoni

An architect whose work ranges across art direction, furnishing and lamp designs, exhibitions, renovations, show room and point of sale set-ups. Some of the most famous objects of italian design carry his signature.

Go to concept site for Lumiere 05: www.foscarini.com/lumiere05



#### Lumiere 05 Collection