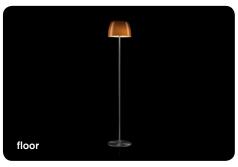

## Lumiere 05, floor design Rodolfo Dordoni 1990

Inspired by the classic table lamp with lampshade, Lumiere was designed in 1990 by Rodolfo Dordoni and immediately became one of the best sellers in the Foscarini collection, characterised by the original and harmonious combination of the essential form of the diffuser in mouth-blown glass and the slim support in stainless steel. In 2005 the lamp was modernised with the introduction of new colour shades for the diffuser – keeping the white internal layer to help reflect the light – demonstrating the surprising modernity of one

## Lumiere 05, floor

#### Description

Table and reading lamp with diffused and direct light. Hand-blown cased glass diffuser, white on the inside and coloured on the outside, with glossy finish. Rod and base made of brushed satin finish stainless steel. The transparent cable is fitted with a dimmer which can be used both to adjust the level of luminous intensity gradually or as the ON/OFF switch.