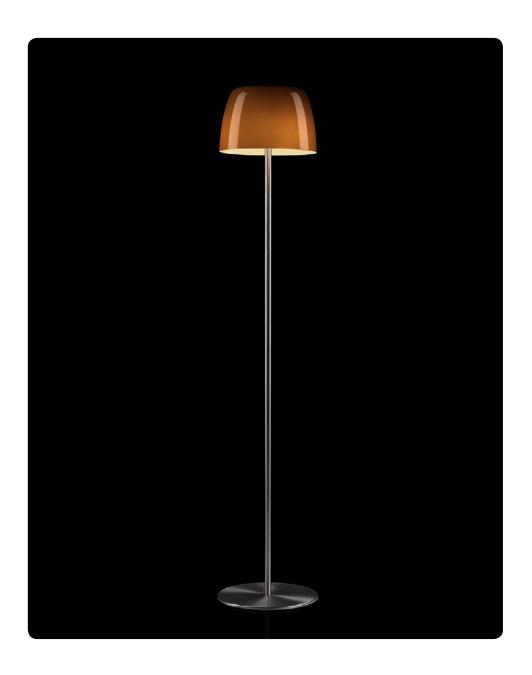

## Lumiere 05, floor design Rodolfo Dordoni 1990

Inspired by the classic table lamp with lampshade, Lumiere was designed in 1990 by Rodolfo Dordoni and immediately became one of the best sellers in the Foscarini collection, characterised by the original and harmonious combination of the essential form of the diffuser in mouth-blown glass and the slim support in stainless steel. In 2005 the lamp was modernised with the introduction of new colour shades for the diffuser – keeping the white internal layer to help reflect the light – demonstrating the surprising modernity of one

#### Description

Table and reading lamp with diffused and direct light. Hand-blown cased glass diffuser, white on the inside and coloured on the outside, with glossy finish. Rod and base made of brushed satin finish stainless steel. The transparent cable is fitted with a dimmer which can be used both to adjust the level of luminous intensity gradually or as the ON/OFF switch.

Materials: blown glass and stainless steel

Colours: white, grey, ivory, amber

Brightness semi-diffused and direct down light

Weight net kg: 8,50 gross kg: 11,60

Packing vol.m³: 0,089 n.boxes: 2