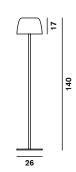

Materials: blown glass and stainless steel

Colours: white, grey, ivory, amber

Brightness semi-diffused and direct down light

Weight net kg: 8,50 gross kg: 11,60

Packing vol.m³: 0,089 n.boxes: 2