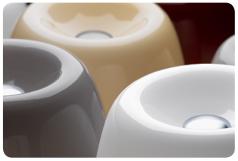

## Lumiere 05, floor design Rodolfo Dordoni 1990

Inspired by the classic table lamp with lampshade, Lumiere was designed in 1990 by Rodolfo Dordoni and immediately became one of the best sellers in the Foscarini collection, characterised by the original and harmonious combination of the essential form of the diffuser in mouth-blown glass and the slim support in stainless steel. In 2005 the lamp was modernised with the introduction of new colour shades for the diffuser – keeping the white internal layer to help reflect the light – demonstrating the surprising modernity of one

the cult pieces of the collection. The refined elegance of Lumiere, the availability of four different colours and its warm, intense, diffused light, make it the perfect lamp for various environments, different in both style and taste

Materials: blown glass and stainless steel

Colours: white, grey, ivory, amber

Brightness semi-diffused and direct down light

Weight net kg: 8,50 gross kg: 11,60

Packing vol.m³: 0,089 n.boxes: 2