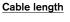

#### Description

Table and reading lamp with diffused and direct light. Hand-blown cased glass diffuser, white on the inside and coloured on the outside, with glossy finish. Rod and base made of brushed satin finish stainless steel. The transparent cable is fitted with a dimmer which can be used both to adjust the level of luminous intensity gradually or as the ON/OFF switch.

Materials: blown glass and stainless steel

Colours: white, grey, ivory, amber

Brightness semi-diffused and direct down light

Weight net kg: 8,50 gross kg: 11,60

Packing vol.m³: 0,089 n.boxes: 2