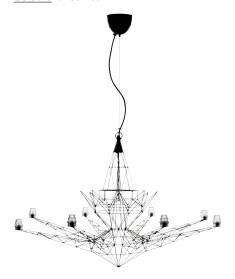

#### design Tom Dixon 1995

The classic suspension lamp with Murano ground glass arms is denuded of all its décor. Only the skeleton remains: a light geometric frame that recalls the three-dimensional development of a crystal. Handmade by welding together hundreds of metal rebar elements, Lightweight merges the contemporary design of Tom Dixon with a semi-artisanal production process, half-way between innovation and tradition.

Eight small transparent and satin finish blown glass diffusers rest on each of the arms of Lightweight, diffusing an intense light in every direction. Its strong personality and dimensions enhance its decorative appeal, making it suitable also for settings of a significant size.

#### Description

Suspension lamp with diffused light. Hand-welded metal frame, subjected to an electrochemical anodising process whereby a protective layer of aluminium oxide forms on the surface and protects it from corrosion. Hand-blown glass diffusers with acid-etched finish. The transformer is housed in the galvanised epoxy powder coated ceiling rose. Stainless steel suspension cable and transparent electrical cables.