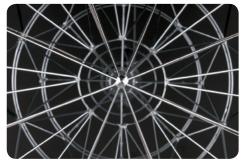

#### design Tom Dixon 1995

The classic suspension lamp with Murano ground glass arms is denuded of all its décor. Only the skeleton remains: a light geometric frame that recalls the three-dimensional development of a crystal. Handmade by welding together hundreds of metal rebar elements, Lightweight merges the contemporary design of Tom Dixon with a semi-artisanal production process, half-way between innovation and tradition.

Eight small transparent and satin finish blown glass diffusers rest on each of the arms of Lightweight, diffusing an intense light in every direction. Its strong personality and dimensions enhance its decorative appeal, making it suitable also for settings of a significant size.