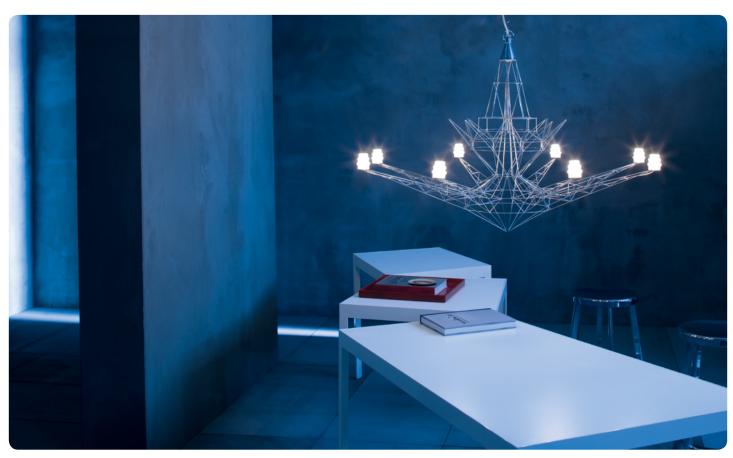

#### design Tom Dixon 1995

The classic suspension lamp with Murano ground glass arms is denuded of all its décor. Only the skeleton remains: a light geometric frame that recalls the three-dimensional development of a crystal. Handmade by welding together hundreds of metal rebar elements, Lightweight merges the contemporary design of Tom Dixon with a semi-artisanal production process, half-way between innovation and tradition.

Eight small transparent and satin finish blown glass diffusers rest on each of the arms of Lightweight, diffusing an intense light in every direction. Its strong personality and dimensions enhance its decorative appeal, making it suitable also for settings of a significant size.