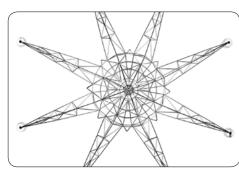

#### design Tom Dixon 1995

The classic suspension lamp with Murano ground glass arms is denuded of all its décor. Only the skeleton remains: a light geometric frame that recalls the three-dimensional development of a crystal. Handmade by welding together hundreds of metal rebar elements, Lightweight merges the contemporary design of Tom Dixon with a semi-artisanal production process, half-way between innovation and tradition.

Eight small transparent and satin finish blown glass diffusers rest on each of the arms of Lightweight, diffusing an intense light in every direction. Its strong personality and dimensions enhance its decorative appeal, making it suitable also for settings of a significant size.