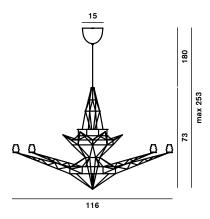

#### Description

Suspension lamp with diffused light. Hand-welded metal frame, subjected to an electrochemical anodising process whereby a protective layer of aluminium oxide forms on the surface and protects it from corrosion. Hand-blown glass diffusers with acid-etched finish. The transformer is housed in the galvanised epoxy powder coated ceiling rose. Stainless steel suspension cable and transparent electrical cables.

Materials: anodised metal and blown glass

Colours: anodized

Brightness diffused light

2D/3D drawings
photometric info
assembly instructions
area download

Weight net kg: 7,60 gross kg: 17,60

Packing vol.m³: 1,040 n.boxes: 1 Bulbs
- halogen 8x20W G4 12v