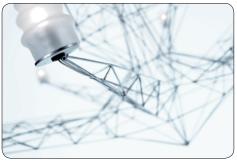

#### design Tom Dixon 1995

The classic suspension lamp with Murano ground glass arms is denuded of all its décor. Only the skeleton remains: a light geometric frame that recalls the three-dimensional development of a crystal. Handmade by welding together hundreds of metal rebar elements, Lightweight merges the contemporary design of Tom Dixon with a semi-artisanal production process, half-way between innovation and tradition.

#### Description

Suspension lamp with diffused light. Hand-welded metal frame, subjected to an electrochemical anodising process whereby a protective layer of aluminium oxide forms on the surface and protects it from corrosion. Hand-blown glass diffusers with acid-etched finish. The transformer is housed in the galvanised epoxy powder coated ceiling rose. Stainless steel suspension cable and transparent electrical cables.