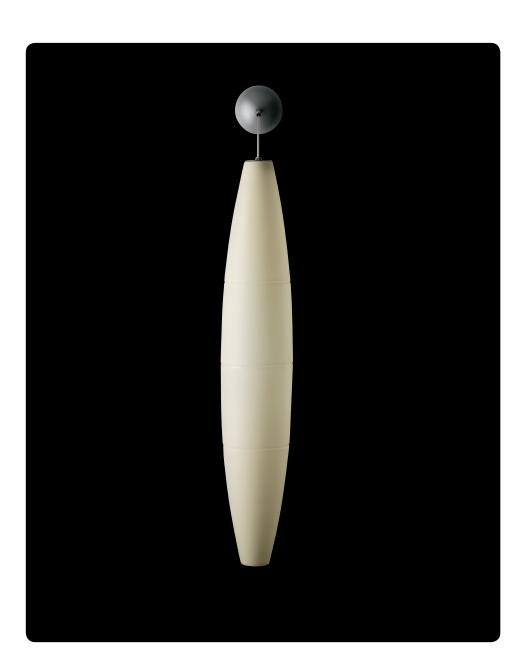

# Havana Mono, wall design Jozeph Forakis 2005

The young, light-weight appearance recalling the shape of a cigar, which ironically gives it its name, the soft light that it emits and the ease with which it blends in with the most varied contexts, have made it the great success that it is today, so much so that it is also part of the permanent collection on exhibit at the New York MoMA.

The mono version of Havana consists of a single polyethylene body with signs that recall its division into four segments, a division which distinguishes the design of the original model. Available in white or yellow, Havana mono is available as a suspension, wall or floor lamp.

## **FOSCARINI**

Suspension or wall lamp with diffused light. Diffuser consisting of a single rotational moulded polyethylene part with direct coupling for assembly onto the support. Aluminium painted metal diffuser support and wall rose, transparent electrical cable.