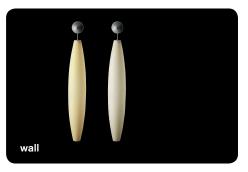

The mono version of Havana consists of a single polyethylene body with signs that recall its division into four segments, a division which distinguishes the design of the original model. Available in white or yellow, Havana mono is available as a suspension, wall or floor lamp.

## Havana Mono, wall