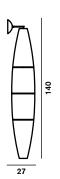

## technical info

Materials: polyethylene and lacquered metal

Colours: yellow, white

**Brightness** diffused light

Weight net kg: 3,20 gross kg: 5,00

Packing vol.m<sup>3</sup>: 0,133 n.boxes: 2