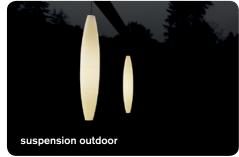

The mono version of Havana consists of a single polyethylene body with signs that recall its division into four segments, a division which distinguishes the design of the original model. Available in white or yellow, Havana mono is available as a suspension, wall or floor lamp.