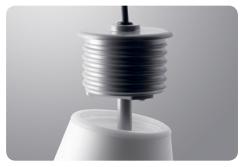

## **FOSCARINI**

Suspension or wall lamp with diffused light. Diffuser consisting of a single rotational moulded polyethylene part with direct coupling for assembly onto the support. Aluminium painted metal diffuser support and wall rose, transparent electrical cable.

Materials: polyethylene and lacquered metal

Colours: yellow, white

**Brightness** diffused light

Weight net kg: 3,20 gross kg: 5,00

Packing vol.m<sup>3</sup>: 0,133 n.boxes: 2

#### **Bulbs**

- halogen energy saver 1x46W E27

- compact fluorescent 1x12W E27