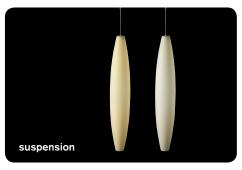

The mono version of Havana consists of a single polyethylene body with signs that recall its division into four segments, a division which distinguishes the design of the original model. Available in white or yellow, Havana mono is available as a suspension, wall or floor lamp.