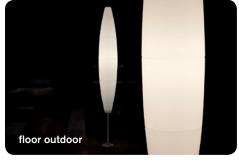

The mono version of Havana consists of a single polyethylene body with signs that recall its division into four segments, a division which distinguishes the design of the original model. Available in white or yellow, Havana mono is available as a suspension, wall or floor lamp.