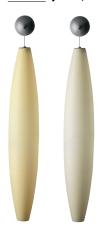

The mono version of Havana consists of a single polyethylene body with signs that recall its division into four segments, a division which distinguishes the design of the original model. Available in white or yellow, Havana mono is available as a suspension, wall or floor lamp.

Materials: polyethylene and lacquered metal

Colours: yellow, white

**Brightness** diffused light

Weight net kg: 3,20 gross kg: 5,00

Packing vol.m<sup>3</sup>: 0,133 n.boxes: 2