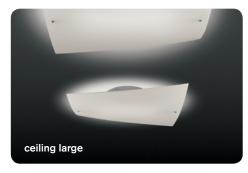

#### Description

Wall or ceiling lamp with reflected and diffused light. Hand-blown cased glass diffuser, hot bent and subject externally to immersion in acid, or in the striped finish, hot bent and silk-screen printed glass slab diffuser. For the halogen version, wall mounting plate housing the lighting technology part, made of aluminium colour epoxy powder coated die cast zamak. For the fluorescent version, ceiling or wall mount in epoxy powder coated metal and electronic ballast.

Materials: blown or slikscreenprinted glass and lacquered metal

Colours: white, lines

**Brightness** diffused and reflected light

#### Model

Folio large

Weight net kg: 2,17 gross kg: 3,27 **Bulbs** 

- halogen energy saver 1x120W R7s (78 mm)

<u>Packing</u> vol.m3: 0,078 n.boxes: 2

- fluorescent 2x24W 2G11 electronic ballast

▼ (€ W cooks ADA IP 20