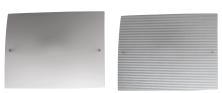

#### Description

Wall or ceiling lamp with reflected and diffused light. Hand-blown cased glass diffuser, hot bent and subject externally to immersion in acid, or in the striped finish, hot bent and silk-screen printed glass slab diffuser. For the halogen version, wall mounting plate housing the lighting technology part, made of aluminium colour epoxy powder coated die cast zamak. For the fluorescent version, ceiling or wall mount in epoxy powder coated metal and electronic ballast.

Materials: blown or slikscreenprinted glass and lacquered metal

Colours: white, lines

**Brightness** diffused and reflected light