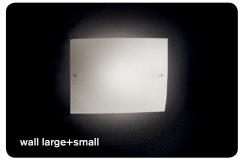

#### Description

Wall or ceiling lamp with reflected and diffused light. Hand-blown cased glass diffuser, hot bent and subject externally to immersion in acid, or in the striped finish, hot bent and silk-screen printed glass slab diffuser. For the halogen version, wall mounting plate housing the lighting technology part, made of aluminium colour epoxy powder coated die cast zamak. For the fluorescent version, ceiling or wall mount in epoxy powder coated metal and electronic ballast.

Materials: blown or slikscreenprinted glass and lacquered metal

Colours: white, lines

**Brightness** diffused and reflected light

Folio small

Weight net kg: 1,48 gross kg: 2,78 **Bulbs** 

halogen energy saver 1x120W R7s (78 mm)

**Packing** vol.m3: 0,030 n.boxes: 2

- fluorescent 2x18W 2G11 electronic ballast

Certifications