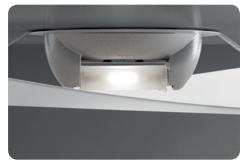

This wall lamp evokes a sheet of paper being stretched. Two corners bend slightly towards the wall or the ceiling with a movement just hinted at but enough to give volume to the two-dimensional shape of a sheet of paper.

Two small screws hook the blown glass diffuser to the metal support and these two points become a delicate decorative element.

Folio's light source is housed inside the metal support and diffuses a warm, intense light through its satin-finished screen.