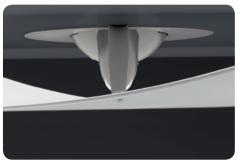

This wall lamp evokes a sheet of paper being stretched. Two corners bend slightly towards the wall or the ceiling with a movement just hinted at but enough to give volume to the two-dimensional shape of a sheet of paper.

Two small screws hook the blown glass diffuser to the metal support and these two points become a delicate decorative element.

Folio's light source is housed inside the metal support and diffuses a warm, intense light through its satin-finished screen.