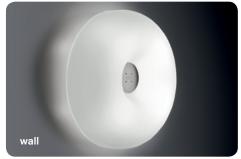

The name evokes the lamp's circular outline; a shape that is always current, so much so that it has been a part of the collection since 1994. Available as a wall or ceiling lamp, Circus decorates with a simple, balanced character, underlined by the intense glow that filters from the white diffuser.

#### Description

Wall or ceiling lamp with diffused light. Hand-blown cased glass diffuser with glossy finish. Decorative central element, which acts as a glass-lock, made of nickel-coated metal, epoxy powder coated white metal mounting plate.