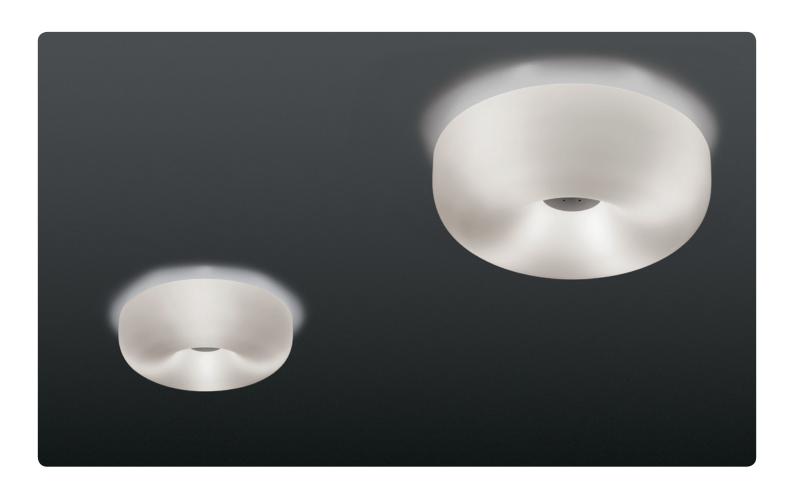

# Circus 07, ceiling design Defne Koz 1994

A soft shape made from blown glass appears fixed with a satin-finish metal button positioned in relation to the central hole.

This is the distinguishing mark of Circus.

The name evokes the lamp's circular outline; a shape that is always current, so much so that it has been a part of the collection since 1994. Available as a wall or ceiling lamp, Circus decorates with a simple, balanced character, underlined by the intense glow that filters from the white diffuser.

The glossy surface enriches the basic shape of the lamp through an illusion of elegant reflections. The lamp is available in two sizes.