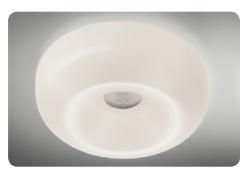

# Circus 07, ceiling design Defne Koz 1994

A soft shape made from blown glass appears fixed with a satin-finish metal button positioned in relation to the central hole.

This is the distinguishing mark of Circus.

The name evokes the lamp's circular outline; a shape that is always current, so much so that it has been a part of the collection since 1994. Available as a wall or ceiling lamp, Circus decorates with a simple, balanced character, underlined by the intense glow that filters from the white diffuser.

The glossy surface enriches the basic shape of the lamp through an illusion of elegant reflections. The lamp is available in two sizes.

#### Description

Wall or ceiling lamp with diffused light. Hand-blown cased glass diffuser with glossy finish. Decorative central element, which acts as a glass-lock, made of nickel-coated metal, epoxy powder coated white metal mounting plate.