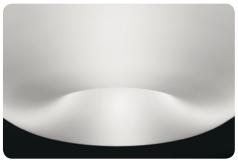

# Circus 07, ceiling design Defne Koz 1994

A soft shape made from blown glass appears fixed with a satin-finish metal button positioned in relation to the central hole.

This is the distinguishing mark of Circus.

The name evokes the lamp's circular outline; a shape that is always current, so much so that it has been a part of the collection since 1994. Available as a wall or ceiling lamp, Circus decorates with a simple, balanced character, underlined by the intense glow that filters from the white diffuser.

The glossy surface enriches the basic shape of the lamp through an illusion of elegant reflections. The lamp is available in two sizes.

#### Description

Wall or ceiling lamp with diffused light. Hand-blown cased glass diffuser with glossy finish. Decorative central element, which acts as a glass-lock, made of nickel-coated metal, epoxy powder coated white metal mounting plate.