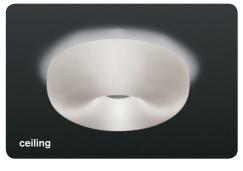

# Circus 07, ceiling design Defne Koz 1994

A soft shape made from blown glass appears fixed with a satin-finish metal button positioned in relation to the central hole.

This is the distinguishing mark of Circus.

The name evokes the lamp's circular outline; a shape that is always current, so much so that it has been a part of the collection since 1994. Available as a wall or ceiling lamp, Circus decorates with a simple, balanced character, underlined by the intense glow that filters from the white diffuser.

The glossy surface enriches the basic shape of the lamp through an illusion of elegant reflections. The lamp is available in two sizes.

#### Description

Wall or ceiling lamp with diffused light. Hand-blown cased glass diffuser with glossy finish. Decorative central element, which acts as a glass-lock, made of nickel-coated metal, epoxy powder coated white metal mounting plate.