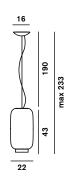

#### Chouchin 1

Weight net kg: 4,40 gross kg: 5,50

Packing vol.m3: 0,119 n.boxes: 2

#### Chouchin 2

Weight net kg: 2,90 gross kg: 4,10

Packing vol.m3: 0,076 n.boxes: 2

- halogen 1x100W E27 PAR 30 30°

- halogen energy saver 1x150W E27

- compact fluorescent 1x25W E27

#### Chouchin 3

30

gross kg: 4,70 Packing vol.m3: 0,051 n.boxes: 2

Weight

net kg: 3,60