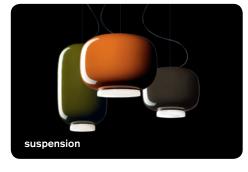

## Chouchin, suspension

### design Ionna Vautrin 2011

Chouchin is a family of suspended lamps that takes its name from traditional Japanese paper and bamboo lanterns used as light and bright signs outside restaurants and bars, or as lucky charms outside homes. Their typical shape have been reinterpreted in a pure contemporary style, using an age-old material: blown glass that has been painted to make it completely opaque and glossy from the outside. The result combines a warm colouring, textured and precious, with a luminous collar that projects

an intense, direct beam of light downwards. The family includes three shapes, each with its colour: orange for the large version, grey for the small version and green for the elongated one. The shape and shade accentuate the individuality of each model, coloured in tones that combine beautifully with each other when used in multiple compositions.