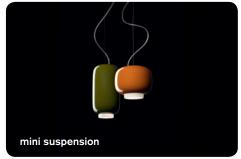

ials: lacquered metal

Colours: white

Multiple canopy



Weight net kg: 8,70 gross kg: 10,00

Packing vol.m³: 0,03 n.boxes: 1 Example with 6 suspensions:Chouchin + Chouchin Mini







# Chouchin, suspension designer

### **FOSCARINI**

#### Ionna Vautrin

Born in France, Ionna Vautrin is graduated from L'école de design Nantes Atlantique in 2002. She worked successively for Camper in Spain, and by the Studios of George J. Sowden in Italy and of Ronan & Erwan Bouroullec in France. At the same time she develops its own works with differents design companies: first time with Industreal in Milan, then with the Tools Galerie in Paris and since 2010 with Foscarini.



Watch the Chouchin video:



Go to concept site for Chouchin: www.foscarini.com/chouchin

#### **Collection** Chouchin Mini