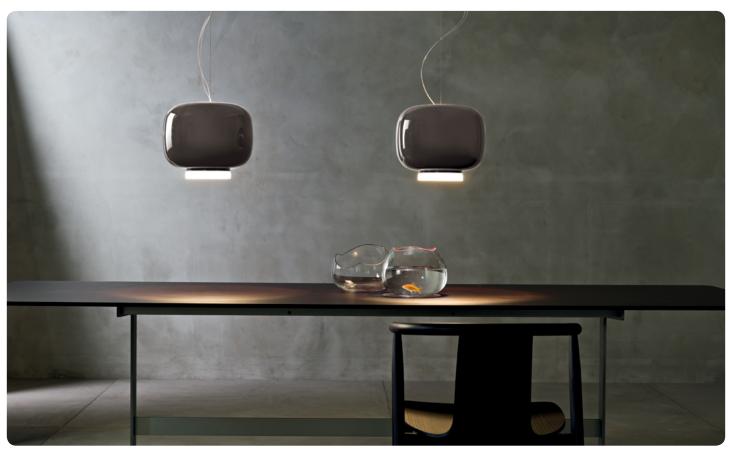

## Chouchin, suspension

### design Ionna Vautrin 2011

Chouchin is a family of suspended lamps that takes its name from traditional Japanese paper and bamboo lanterns used as light and bright signs outside restaurants and bars, or as lucky charms outside homes. Their typical shape have been reinterpreted in a pure contemporary style, using an age-old material: blown glass that has been painted to make it completely opaque and glossy from the outside. The result combines a warm colouring, textured and precious, with a luminous collar that projects

an intense, direct beam of light downwards. The family includes three shapes, each with its colour: orange for the large version, grey for the small version and green for the elongated one. The shape and shade accentuate the individuality of each model, coloured in tones that combine beautifully with each other when used in multiple compositions.