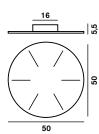

#### Chouchin 1

Weight net kg: 4,40 gross kg: 5,50

Packing vol.m3: 0,119 n.boxes: 2

#### Chouchin 2

Weight net kg: 2,90 gross kg: 4,10

Packing vol.m3: 0,076 n.boxes: 2

- halogen 1x100W E27 PAR 30 30°

- halogen energy saver 1x150W E27

- compact fluorescent 1x25W E27

#### Chouchin 3

30

gross kg: 4,70 Packing vol.m3: 0,051 n.boxes: 2

Weight

net kg: 3,60