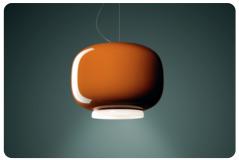

### design Ionna Vautrin 2011

Chouchin is a family of suspended lamps that takes its name from traditional Japanese paper and bamboo lanterns used as light and bright signs outside restaurants and bars, or as lucky charms outside homes. Their typical shape have been reinterpreted in a pure contemporary style, using an age-old material: blown glass that has been painted to make it completely opaque and glossy from the outside. The result combines a warm colouring, textured and precious, with a luminous collar that projects

an intense, direct beam of light downwards. The family includes three shapes, each with its colour: orange for the large version, grey for the small version and green for the elongated one. The shape and shade accentuate the individuality of each model, coloured in tones that combine beautifully with each other when used in multiple compositions.