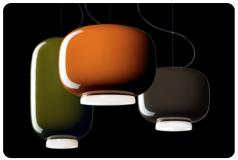

an intense, direct beam of light downwards. The family includes three shapes, each with its colour: orange for the large version, grey for the small version and green for the elongated one. The shape and shade accentuate the individuality of each model, coloured in tones that combine beautifully with each other when used in multiple compositions.

Canopy decentralisation kit - multiple canopy available (up to 6 suspension lamps).

Materials: lacquered blown glass

Colours: Chouchin 1 orange, Chouchin 2 green, Chouchin 3 grey