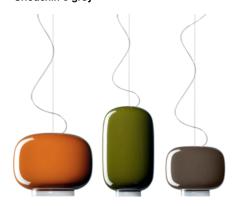

an intense, direct beam of light downwards. The family includes three shapes, each with its colour: orange for the large version, grey for the small version and green for the elongated one. The shape and shade accentuate the individuality of each model, coloured in tones that combine beautifully with each other when used in multiple compositions.

Canopy decentralisation kit - multiple canopy available (up to 6 suspension lamps).

Materials: lacquered blown glass

Colours: Chouchin 1 orange, Chouchin 2 green, Chouchin 3 grey