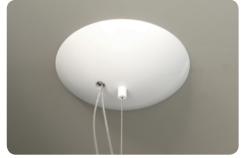

## Chouchin, suspension

### design Ionna Vautrin 2011

Chouchin is a family of suspended lamps that takes its name from traditional Japanese paper and bamboo lanterns used as light and bright signs outside restaurants and bars, or as lucky charms outside homes. Their typical shape have been reinterpreted in a pure contemporary style, using an age-old material: blown glass that has been painted to make it completely opaque and glossy from the outside. The result combines a warm colouring, textured and precious, with a luminous collar that projects

an intense, direct beam of light downwards. The family includes three shapes, each with its colour: orange for the large version, grey for the small version and green for the elongated one. The shape and shade accentuate the individuality of each model, coloured in tones that combine beautifully with each other when used in multiple compositions.

#### **Description**

Suspension lamp with direct light. The hand-blown cased glass diffuser is plain liquid coated with a glossy finish. Injection moulded transparent polycarbonate diffuser support, stainless steel suspension cable and transparent electrical cable. Ceiling flange with galvanised metal bracket and glossy white batch-dyed ABS cover.

Canopy decentralisation kit - multiple canopy available (up to 6 suspension lamps).

Materials: lacquered blown glass

Colours: Chouchin 1 orange, Chouchin 2 green, Chouchin 3 grey