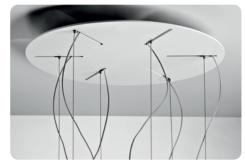

#### **Description**

A technical solution that couples function with design harmony: The multiple ceiling flange of Foscarini makes it possible to create compositions up to 6 suspension lamps to create cascades of light of high emotional impact, particularly suitable to enrich a stair case.

The standard multiple flange is designed to suit a large number of suspensions from both Foscarini and Diesel with Foscarini collections.

Materials: lacquered metal

Colours: white

Multiple canopy

Weight net kg: 8,70 gross kg: 10,00

Packing vol.m³: 0,03 n.boxes: 1 Example with 6 suspensions:Chouchin + Chouchin Mini