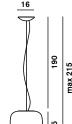

#### Model

#### Chouchin 1

Weight net kg: 4,40 gross kg: 5,50

Packing vol.m3: 0,119 n.boxes: 2

#### Chouchin 2

Weight net kg: 2,90 gross kg: 4,10

Packing vol.m3: 0,076 n.boxes: 2

- halogen 1x100W E27 PAR 30 30°

- halogen energy saver 1x150W E27

- compact fluorescent 1x25W E27

#### Chouchin 3

30

gross kg: 4,70 Packing vol.m3: 0,051 n.boxes: 2

Weight

net kg: 3,60