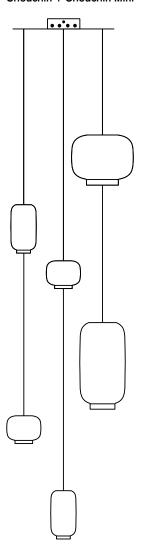

#### **Description**

A technical solution that couples function with design harmony: The multiple ceiling flange of Foscarini makes it possible to create compositions up to 6 suspension lamps to create cascades of light of high emotional impact, particularly suitable to enrich a stair case.

The standard multiple flange is designed to suit a large number of suspensions from both Foscarini and Diesel with Foscarini collections.

Materials: lacquered metal

Colours: white

Multiple canopy

Weight net kg: 8,70 gross kg: 10,00

Packing vol.m³: 0,03 n.boxes: 1 Example with 6 suspensions:Chouchin + Chouchin Mini