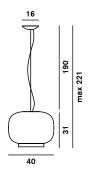

#### Chouchin 1

Weight net kg: 4,40 gross kg: 5,50

Packing vol.m3: 0,119 n.boxes: 2

#### Chouchin 2

Weight net kg: 2,90 gross kg: 4,10

Packing vol.m3: 0,076 n.boxes: 2

- halogen 1x100W E27 PAR 30 30°

- halogen energy saver 1x150W E27

- compact fluorescent 1x25W E27

#### Chouchin 3

30

gross kg: 4,70 Packing vol.m3: 0,051 n.boxes: 2

Weight

net kg: 3,60