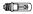

## Birdie, wall design Ludovica+Roberto Palomba 2012

The slim support like the trunk of a tree, its shade is a reinterpretation of the classic reading lamp, while the branch, as if ready for a "birdie" to alight, beckons your touch, turning it on or off. These three elements spontaneously coalesce to give life to a friendly lamp, that combines a smooth and familiar structure with a boldly character. Made with sturdy yet lightweight materials, Birdie has a different character depending on the colour of the diffuser: in white, can be discreet and almost invisible, but in amaranth, orange or grey it

becomes more of a prima donna capable playing the starring role of a room. The wall model expand the possibility of creating combinations of the various versions of the same collection,

to co-ordinate the lighting o fan entire room.

#### Description

Wall lamp with diffused light. Wall mounting plate and covering flange in liquid coated die cast zamak, arm and diffuser support in liquid coated steel. Opaline polycarbonate internal diffuser, translucent polycarbonate external diffuser, both injection moulded. In the touch dimmer version the sensor is located on the tip of arm.