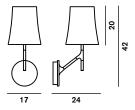

## Birdie, wall technical info

#### Description

Wall lamp with diffused light. Wall mounting plate and covering flange in liquid coated die cast zamak, arm and diffuser support in liquid coated steel. Opaline polycarbonate internal diffuser, translucent polycarbonate external diffuser, both injection moulded. In the touch dimmer version the sensor is located on the tip of arm.

Materials: polycarbonate and metal steel

Diffuser colours: white, grey, orange, amaranth Frame: white

**Brightness** diffused light

gross kg: 3,10 Packing vol.m3: 0,045 n.boxes: 2

net kg: 1,60

Weight