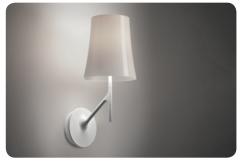

## Birdie, wall design Ludovica+Roberto Palomba 2012

The slim support like the trunk of a tree, its shade is a reinterpretation of the classic reading lamp, while the branch, as if ready for a "birdie" to alight, beckons your touch, turning it on or off. These three elements spontaneously coalesce to give life to a friendly lamp, that combines a smooth and familiar structure with a boldly character. Made with sturdy yet lightweight materials, Birdie has a different character depending on the colour of the diffuser: in white, can be discreet and almost invisible, but in amaranth, orange or grey it

becomes more of a prima donna capable playing the starring role of a room. The wall model expand the possibility of creating combinations of the various versions of the same collection,

to co-ordinate the lighting o fan entire room.

#### Description

Wall lamp with diffused light. Wall mounting plate and covering flange in liquid coated die cast zamak, arm and diffuser support in liquid coated steel. Opaline polycarbonate internal diffuser, translucent polycarbonate external diffuser, both injection moulded. In the touch dimmer version the sensor is located on the tip of arm.