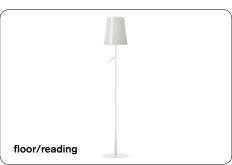

## Birdie, wall design Ludovica+Roberto Palomba 2012

The slim support like the trunk of a tree, its shade is a reinterpretation of the classic reading lamp, while the branch, as if ready for a "birdie" to alight, beckons your touch, turning it on or off. These three elements spontaneously coalesce to give life to a friendly lamp, that combines a smooth and familiar structure with a boldly character. Made with sturdy yet lightweight materials, Birdie has a different character depending on the colour of the diffuser: in white, can be discreet and almost invisible, but in amaranth, orange or grey it

becomes more of a prima donna capable playing the starring role of a room. The wall model expand the possibility of creating combinations of the various versions of the same collection,

to co-ordinate the lighting o fan entire room.