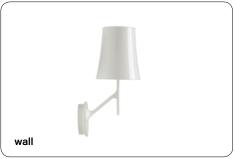

## Birdie, wall design Ludovica+Roberto Palomba 2012

The slim support like the trunk of a tree, its shade is a reinterpretation of the classic reading lamp, while the branch, as if ready for a "birdie" to alight, beckons your touch, turning it on or off. These three elements spontaneously coalesce to give life to a friendly lamp, that combines a smooth and familiar structure with a boldly character. Made with sturdy yet lightweight materials, Birdie has a different character depending on the colour of the diffuser: in white, can be discreet and almost invisible, but in amaranth, orange or grey it

becomes more of a prima donna capable playing the starring role of a room. The wall model expand the possibility of creating combinations of the various versions of the same collection,

to co-ordinate the lighting o fan entire room.

## Birdie, wall technical info

#### Description

Wall lamp with diffused light. Wall mounting plate and covering flange in liquid coated die cast zamak, arm and diffuser support in liquid coated steel. Opaline polycarbonate internal diffuser, translucent polycarbonate external diffuser, both injection moulded. In the touch dimmer version the sensor is located on the tip of arm.