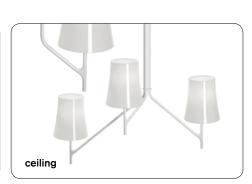

becomes more of a prima donna capable playing the starring role of a room. The wall model expand the possibility of creating combinations of the various versions of the same collection,

to co-ordinate the lighting o fan entire room.

#### **Birdie Collection**