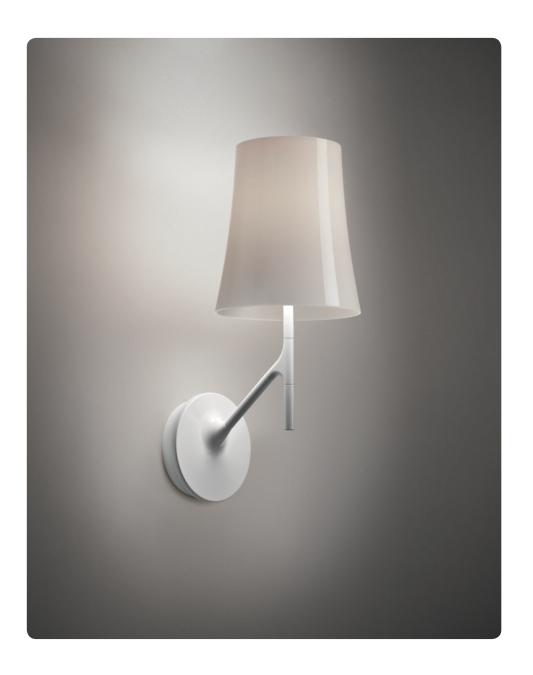

## Birdie, wall design Ludovica+Roberto Palomba 2012

The slim support like the trunk of a tree, its shade is a reinterpretation of the classic reading lamp, while the branch, as if ready for a "birdie" to alight, beckons your touch, turning it on or off. These three elements spontaneously coalesce to give life to a friendly lamp, that combines a smooth and familiar structure with a boldly character. Made with sturdy yet lightweight materials, Birdie has a different character depending on the colour of the diffuser: in white, can be discreet and almost invisible, but in amaranth, orange or grey it

becomes more of a prima donna capable playing the starring role of a room. The wall model expand the possibility of creating combinations of the various versions of the same collection,

to co-ordinate the lighting o fan entire room.

#### Description

Wall lamp with diffused light. Wall mounting plate and covering flange in liquid coated die cast zamak, arm and diffuser support in liquid coated steel. Opaline polycarbonate internal diffuser, translucent polycarbonate external diffuser, both injection moulded. In the touch dimmer version the sensor is located on the tip of arm.