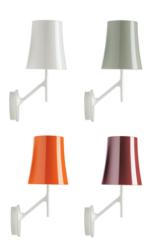

Materials: polycarbonate and metal steel

Diffuser colours: white, grey, orange, amaranth Frame: white

**Brightness** diffused light

gross kg: 3,10 Packing vol.m3: 0,045 n.boxes: 2

net kg: 1,60

Weight

#### **Birdie Collection**