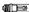

## Birdie, wall design Ludovica+Roberto Palomba 2012

The slim support like the trunk of a tree, its shade is a reinterpretation of the classic reading lamp, while the branch, as if ready for a "birdie" to alight, beckons your touch, turning it on or off. These three elements spontaneously coalesce to give life to a friendly lamp, that combines a smooth and familiar structure with a boldly character. Made with sturdy yet lightweight materials, Birdie has a different character depending on the colour of the diffuser: in white, can be discreet and almost invisible, but in amaranth, orange or grey it

becomes more of a prima donna capable playing the starring role of a room. The wall model expand the possibility of creating combinations of the various versions of the same collection,

to co-ordinate the lighting o fan entire room.

#### Description

Wall lamp with diffused light. Wall mounting plate and covering flange in liquid coated die cast zamak, arm and diffuser support in liquid coated steel. Opaline polycarbonate internal diffuser, translucent polycarbonate external diffuser, both injection moulded. In the touch dimmer version the sensor is located on the tip of arm.