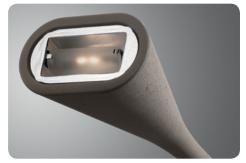

# Aplomb, floor design Lucidi and Pevere 2013

The Aplomb project explores the technological and expressive possibilities of concrete, a rough yet at the same time appealing material, achieving a leap of scale and genre: from large contemporary architectural building to a small designer lamp. Aplomb floor lamp recalls a burning torch, to be grabbed and moved easily to where it is needed. Its light beam is an intense up-light, but it creates no glare because it is completely screened from view by the shape that encloses the light source, that visually takes up space for observers

up-front, but with a smaller thickness when observed from the side. Light and material are its absolute focus, without any other elements which would mar its pure design and style.

#### Description

Floor lamp with indirect light. Cement diffuser, made with a special amalgam coloured with pigments, produced by pouring the fluid mixture into a mould. Extruded aluminium rod and die cast zinc alloy base coated with epoxy powder paint. The transparent cable is fitted with a dimmer which can be used both to adjust the level of luminous intensity gradually or as the on/off switch.