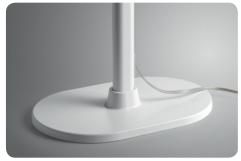

#### Description

Floor lamp with indirect light. Cement diffuser, made with a special amalgam coloured with pigments, produced by pouring the fluid mixture into a mould. Extruded aluminium rod and die cast zinc alloy base coated with epoxy powder paint. The transparent cable is fitted with a dimmer which can be used both to adjust the level of luminous intensity gradually or as the on/off switch.

Materials: Concrete and metal

Colours: white, grey, brown

Brightness direct light

Weight net kg: 8,50 gross kg: 13,00

Packing vol.m³: 0,115 n.boxes: 2