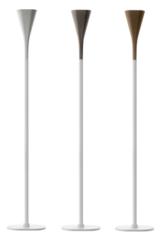

Materials: Concrete and metal

Colours: white, grey, brown

Brightness direct light

Weight net kg: 8,50 gross kg: 13,00

Packing vol.m³: 0,115 n.boxes: 2

#### Aplomb Collection