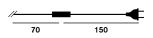

cus, without any other elements which would mar its pure design and style.

### **FOSCARINI**

## Aplomb, floor technical info

#### Description

Floor lamp with indirect light. Cement diffuser, made with a special amalgam coloured with pigments, produced by pouring the fluid mixture into a mould. Extruded aluminium rod and die cast zinc alloy base coated with epoxy powder paint. The transparent cable is fitted with a dimmer which can be used both to adjust the level of luminous intensity gradually or as the on/off switch.

Materials: Concrete and metal

Colours: white, grey, brown



Brightness direct light





Weight net kg: 8,50 gross kg: 13,00

Packing vol.m³: 0,115 n.boxes: 2

#### **Bulbs**

- halogen energy saver 1x120W R7s (78 mm)

**0** 

with dimmer included

#### Cable length



Certifications

□ (∈ IP 20







# Aplomb, floor designer+collection

### **FOSCARINI**

#### Lucidi e Pevere

Paolo Lucidi and Luca Pevere got together at well-known design offices in Milan. In 2002 they signed their first commissions together and, in 2006, establish Studio Lucidi & Pevere in Milan. These days, Studio Lucidi & Pevere is based in Udine and still undertakes industrial design work for internationally renowned companies, belonging to a large number of different sectors.



Watch the Aplomb video:



Go to concept site for Aplomb: www.foscarini.com/aplomb

#### Aplomb Collection