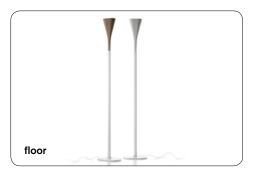

# Aplomb, floor design Lucidi and Pevere 2013

The Aplomb project explores the technological and expressive possibilities of concrete, a rough yet at the same time appealing material, achieving a leap of scale and genre: from large contemporary architectural building to a small designer lamp. Aplomb floor lamp recalls a burning torch, to be grabbed and moved easily to where it is needed. Its light beam is an intense up-light, but it creates no glare because it is completely screened from view by the shape that encloses the light source, that visually takes up space for observers

up-front, but with a smaller thickness when observed from the side. Light and material are its absolute focus, without any other elements which would mar its pure design and style.

#### Description

Floor lamp with indirect light. Cement diffuser, made with a special amalgam coloured with pigments, produced by pouring the fluid mixture into a mould. Extruded aluminium rod and die cast zinc alloy base coated with epoxy powder paint. The transparent cable is fitted with a dimmer which can be used both to adjust the level of luminous intensity gradually or as the on/off switch.

Materials: Concrete and metal

Colours: white, grey, brown

Brightness direct light

Weight net kg: 8,50 gross kg: 13,00

Packing vol.m³: 0,115 n.boxes: 2

#### **Bulbs**

- halogen energy saver 1x120W R7s (78 mm)

**0** 

with dimmer included

#### Cable length

Certifications

□ (∈ IP 20