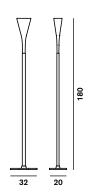

Materials: Concrete and metal

Colours: white, grey, brown

Brightness direct light

Weight net kg: 8,50 gross kg: 13,00

Packing vol.m³: 0,115 n.boxes: 2