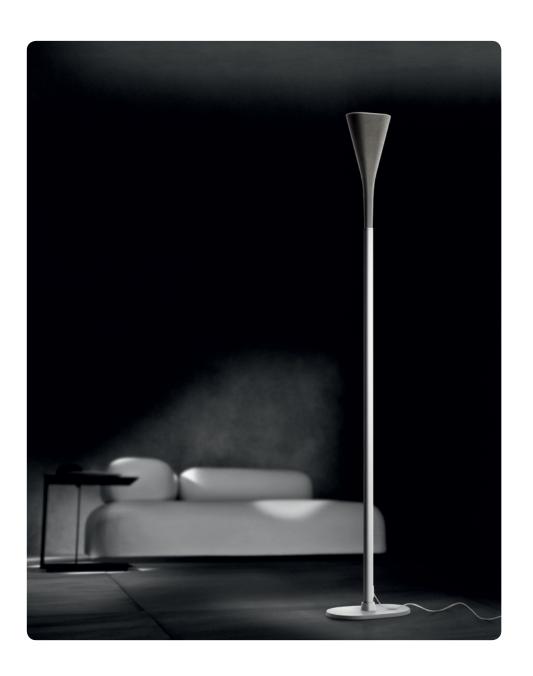

# Aplomb, floor design Lucidi and Pevere 2013

The Aplomb project explores the technological and expressive possibilities of concrete, a rough yet at the same time appealing material, achieving a leap of scale and genre: from large contemporary architectural building to a small designer lamp. Aplomb floor lamp recalls a burning torch, to be grabbed and moved easily to where it is needed. Its light beam is an intense up-light, but it creates no glare because it is completely screened from view by the shape that encloses the light source, that visually takes up space for observers

up-front, but with a smaller thickness when observed from the side. Light and material are its absolute focus, without any other elements which would mar its pure design and style.

#### Description

Floor lamp with indirect light. Cement diffuser, made with a special amalgam coloured with pigments, produced by pouring the fluid mixture into a mould. Extruded aluminium rod and die cast zinc alloy base coated with epoxy powder paint. The transparent cable is fitted with a dimmer which can be used both to adjust the level of luminous intensity gradually or as the on/off switch.