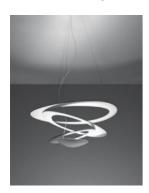

# Pirce mini sospensione Halo

#### **DESCRIPTION:**

Suspension lamp in painted aluminium, extension of the existing Pirce range. Opening out of a slim disk are fluttering spirals, which fall gently downwards, creating magical effects of form and light.