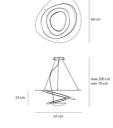

# **DIMENSIONS**

 $\begin{tabular}{llll} \mbox{Length:} & cm 67 \\ \mbox{Width:} & cm 69 \\ \mbox{Height:} & cm 23 \\ \mbox{Max Height from ceiling:} & cm 200 \\ \end{tabular}$ 

Cutout shape:

### **DIMENSIONS**