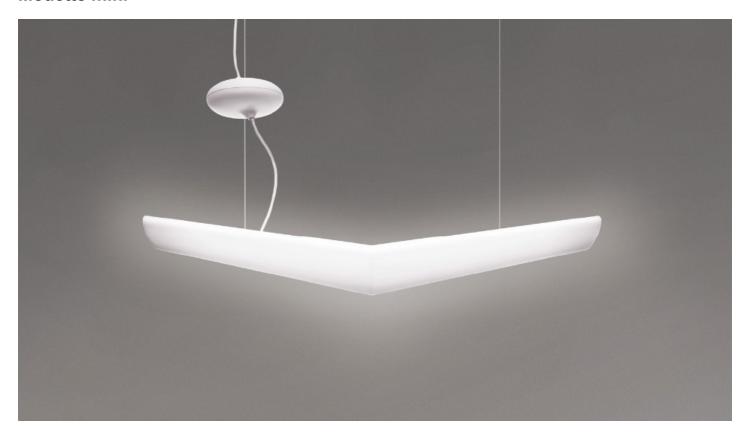

## Mouette mini

Single pendant with diffused lighting using 2x36W compact fluorescent lamps. Solid opaline diffuser in moulded polypropylene. LOR:74%. Light distribution: 74% direct and 26% indirect. Electronic ballast located in a specific power-supply holder in injection moulded thermoplastic material. The upper part has an opening for easy installation and maintainance. Luminaire comes complete with 2m long quick-adjustment steel suspension cables. Light sources included (3000k).complies with standard EN60598-1 and other specific standards.