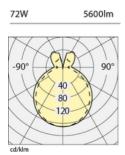

## Mouette mini

Single pendant with diffused lighting using 2x36W compact fluorescent lamps. Solid opaline diffuser in moulded polypropylene. LOR:74%. Light distribution: 74% direct and 26% indirect. Electronic ballast located in a specific power-supply holder in injection moulded thermoplastic material. The upper part has an opening for easy installation and maintainance. Luminaire comes complete with 2m long quick-adjustment steel suspension cables. Light sources included (3000k).complies with standard EN60598-1 and other specific standards.

White Opaline

FLUOTC-LEL Undimmable

| W   | Weight | Luminous Flux (Im) | Color | Code    |
|-----|--------|--------------------|-------|---------|
| 72W | 3.5Kg  | 7000lm             |       | L860810 |