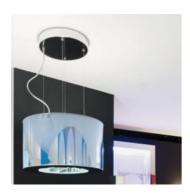

# Tian Xia 500 - Fluo

#### **DESCRIPTION:**

With a diameter of 50cm is the size reduced version of the classic model of Tian Xia. Mirror-treated finish polished aluminium structure; thermoplastic resin diffuser with translucent film mirrorfinish. Blue filter in polyester.

Dimmer included.