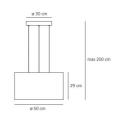

### **DIMENSIONS**

Height: cm 29 Cutout width: cm 50 Base Diameter: cm 30 Max Height from ceiling: cm 200

Cutout shape:

# **DIMENSIONS**