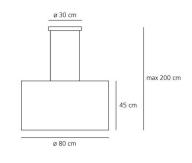

#### DIMENSIONS

| Height:                  | cm 45  |
|--------------------------|--------|
| Cutout width:            | cm 80  |
| Base Diameter:           | cm 30  |
| Max Height from ceiling: | cm 200 |
| Cutout shape:            |        |

#### DIMENSIONS