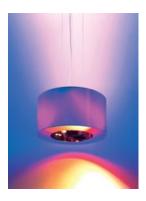

#### **DESCRIPTION:**

Synchronized without remote control. Mirror-treated finish polished aluminium structure; thermoplastic resin diffuser with translucent film mirror-finish.

Lamp included. With remote control. With dimmer. Tian Xia uses three systems for direct, indirect and diffused light. Direct light: Metamorfosi system, consisting of halogen sources with dichroic filters red, green and blue, which allow to create a wide range of light coloured atmospheres. Diffused light: RGB system producing 6 coloured light range and a white light, consisting of linear fluorescent sources positioned in the cavity of the diffuser cylinder. Indirect light: halogen source. It is possible, using a remote control, to manage 10 standard atmospheres, to create and memorise other 10 and to adjust the light intensity.

#### Light emission