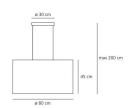

#### **DIMENSIONS**

Height: cm 45 Cutout width: cm 80 Base Diameter: cm 30 Max Height from ceiling: cm 200

Cutout shape:

#### **DIMENSIONS**