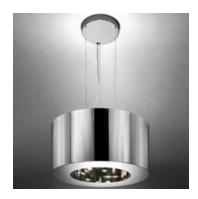

## **Tian Xia Halo**

#### MATERIALS:

Polished aluminium, thermoplastic resin, translucent film

Mirror-treated finish polished aluminium structure; thermoplastic resin diffuser with translucent film mirrorfinish.

Lamp and colour filter included. Tian Xia halo is the only white light version of the Tian Xia range.

#### Light emission

Direct/indirect

#### **DIMENSIONS**

Height: cm 45 Cutout width: cm 80 Base Diameter: cm 30 Max Height from ceiling: cm 200

Cutout shape: