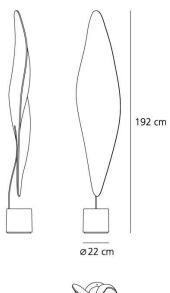

Area contract:

**OPTICS** 

Emission: Diffused

**DIMENSIONS** 

Width: cm 38 Height: cm 192 Base Diameter: cm 22

Cutout shape: