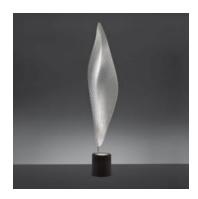

# Cosmic Leaf terra - HIR

#### **DESCRIPTION:**

"It appears as a digital leaf from another World, embedded with scales like a reptile or an insect which gather light and shadow on its body to seduce a mate." Floor lamp, with matching table, recessed and suspension versions. Available with halogen or metal halide source. Materials: chromed steel structure; body lamp-diffuser in transparent methacrylate with texture; painted metal lighting unit.